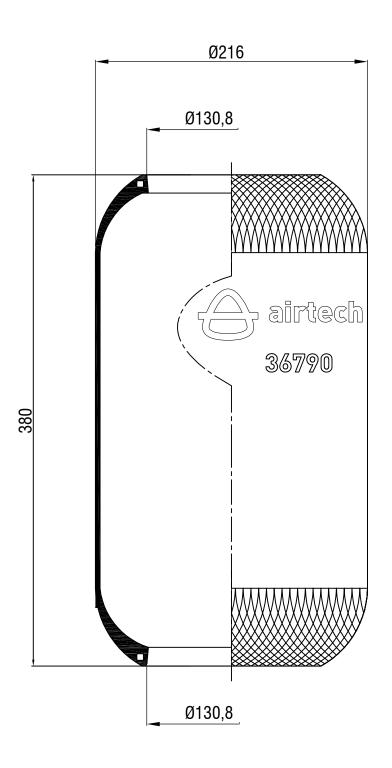

## Drawings are prepared for catalogue study.

| ł                                    |       | -                                                                                                                                                                                                    |           |            |                   |            |                  | _           |  |
|--------------------------------------|-------|------------------------------------------------------------------------------------------------------------------------------------------------------------------------------------------------------|-----------|------------|-------------------|------------|------------------|-------------|--|
| sabi                                 | 0     | First drawing                                                                                                                                                                                        |           | 26.07.2016 |                   |            |                  |             |  |
| Changes                              | Issue | Changes                                                                                                                                                                                              |           | Date       | Drawn by          | Checked by |                  | Approved by |  |
| PART<br>WEIGHT:<br>Kg.               |       | Do not scale<br>this drawing                                                                                                                                                                         | Bolt/Stud | <b>()</b>  | ombo stud 🛛 🚫 Air | inlet      | et Threaded hole |             |  |
|                                      |       | All nights of this document are the property of AKTAS A.S. It cannot be<br>used copied, styproduct at made available to any thist party in whole or part<br>without written permission of AKTAS A.S. |           |            |                   |            | ORDER NO:111882  |             |  |
| PART NAME: 36790 DIAPHRAGM (AIRTECH) |       |                                                                                                                                                                                                      |           |            |                   |            | e                | 🔒 aktaş     |  |