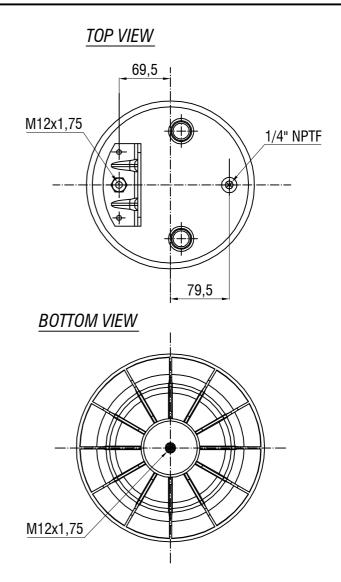

## Drawings are prepared for catalogue study.

|                 |          |                                                                                                                                                                                                  |           | <u> </u>      |           |                  |               |
|-----------------|----------|--------------------------------------------------------------------------------------------------------------------------------------------------------------------------------------------------|-----------|---------------|-----------|------------------|---------------|
| Changes         |          |                                                                                                                                                                                                  |           |               |           |                  |               |
|                 |          |                                                                                                                                                                                                  |           |               |           |                  |               |
|                 | 0        | First drawing                                                                                                                                                                                    |           | 08.02.2011    |           |                  |               |
|                 | Issue    | Changes                                                                                                                                                                                          |           | Date          | Drawn by  | Checked by       | Approved by   |
| PART<br>WEIGHT: |          | Do not scale<br>this drawing                                                                                                                                                                     | Bolt/Stud | <b>⊗</b> c    | ombo stud | Air inlet        | Threaded hole |
|                 |          | All rights of this document are the property of AKTAS A.S. it can not be<br>used copied reproduced, made available to any third pasy's whole or part<br>without written permission of AKTAS A.S. |           |               |           | ORDER NO: 130212 |               |
| P#              | art name | 39875 KI                                                                                                                                                                                         | PP COMPL  | ETE (AIRTECH) |           | <b>→</b> aktaş   |               |