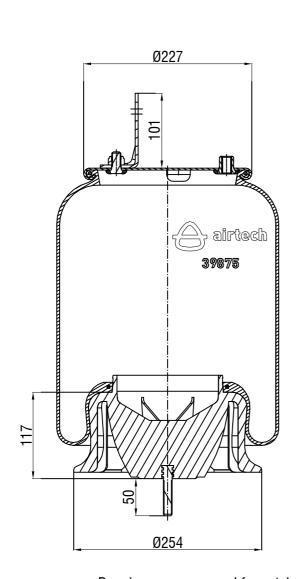

## Drawings are prepared for catalogue study.

|                 |          |                                                                                                                                                                                                  |           | <u> </u>      |           |                  |               |
|-----------------|----------|--------------------------------------------------------------------------------------------------------------------------------------------------------------------------------------------------|-----------|---------------|-----------|------------------|---------------|
| Changes         |          |                                                                                                                                                                                                  |           |               |           |                  |               |
|                 |          |                                                                                                                                                                                                  |           |               |           |                  |               |
|                 | 0        | First drawing                                                                                                                                                                                    |           | 08.02.2011    |           |                  |               |
|                 | Issue    | Changes                                                                                                                                                                                          |           | Date          | Drawn by  | Checked by       | Approved by   |
| PART<br>WEIGHT: |          | Do not scale<br>this drawing                                                                                                                                                                     | Bolt/Stud | <b>⊗</b> c    | ombo stud | Air inlet        | Threaded hole |
|                 |          | All rights of this document are the property of AKTAS A.S. it can not be<br>used copied reproduced, made available to any third pasy's whole or part<br>without written permission of AKTAS A.S. |           |               |           | ORDER NO: 130212 |               |
| P#              | art name | 39875 KI                                                                                                                                                                                         | PP COMPL  | ETE (AIRTECH) |           | <b>→</b> aktaş   |               |