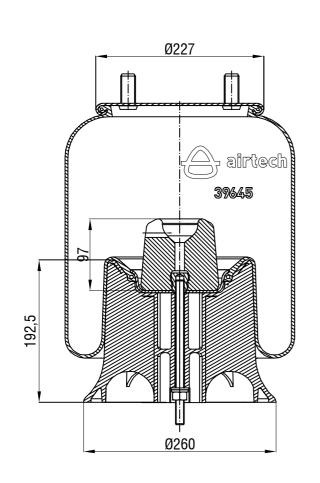

## TOP VIEW

Drawings are prepared for catalogue study.

| Į į                                     |       |                                                                                                                                                                                                  |           |            |           |                  |               |
|-----------------------------------------|-------|--------------------------------------------------------------------------------------------------------------------------------------------------------------------------------------------------|-----------|------------|-----------|------------------|---------------|
| Changes -                               |       |                                                                                                                                                                                                  |           |            |           |                  |               |
|                                         | 0     | First drawing                                                                                                                                                                                    |           | 19.11.2009 |           |                  |               |
|                                         | Issue | Changes                                                                                                                                                                                          |           | Date       | Drawn by  | Checked by       | Approved by   |
| PART<br>WEIGHT:                         |       | Do not scale<br>this drawing                                                                                                                                                                     | Bolt/Stud | <b>⊗</b> c | ombo stud | Air inlet        | Threaded hole |
|                                         | - Kg. | All rights of this document are the property of AKTAS A.S. It can not be<br>used copied, reproduced, made available to any this pay in whole or part<br>without written permission of AKTAS A.S. |           |            |           | ORDER NO: 132362 |               |
| PART NAME: 39645 KPP COMPLETE (AIRTECH) |       |                                                                                                                                                                                                  |           |            |           |                  |               |