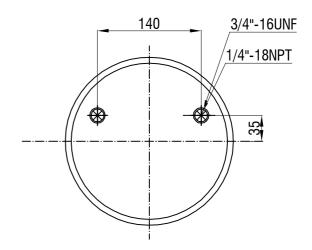

## TOP VIEW

Drawings are prepared for catalogue study.

| Į į                                     |       |                                                                                                                                                                                                  |           |            |           |                  |               |
|-----------------------------------------|-------|--------------------------------------------------------------------------------------------------------------------------------------------------------------------------------------------------|-----------|------------|-----------|------------------|---------------|
| Changes -                               |       |                                                                                                                                                                                                  |           |            |           |                  |               |
|                                         | 0     | First drawing                                                                                                                                                                                    |           | 19.11.2009 |           |                  |               |
|                                         | Issue | Changes                                                                                                                                                                                          |           | Date       | Drawn by  | Checked by       | Approved by   |
| PART<br>WEIGHT:                         |       | Do not scale<br>this drawing                                                                                                                                                                     | Bolt/Stud | <b>⊗</b> c | ombo stud | Air inlet        | Threaded hole |
|                                         | - Kg. | All rights of this document are the property of AKTAS A.S. It can not be<br>used copied, reproduced, made available to any this pay in whole or part<br>without written permission of AKTAS A.S. |           |            |           | ORDER NO: 132362 |               |
| PART NAME: 39645 KPP COMPLETE (AIRTECH) |       |                                                                                                                                                                                                  |           |            |           |                  |               |