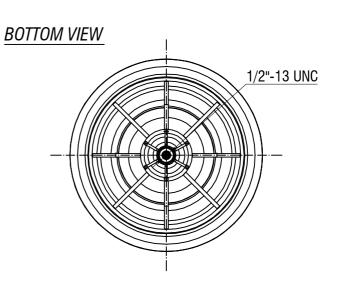

## TOP VIEW

Drawings are prepared for catalogue study.

| Į į                                     |       |                                                                                                                                                                                                  |           |            |           |                  |               |
|-----------------------------------------|-------|--------------------------------------------------------------------------------------------------------------------------------------------------------------------------------------------------|-----------|------------|-----------|------------------|---------------|
| Changes -                               |       |                                                                                                                                                                                                  |           |            |           |                  |               |
|                                         | 0     | First drawing                                                                                                                                                                                    |           | 19.11.2009 |           |                  |               |
|                                         | Issue | Changes                                                                                                                                                                                          |           | Date       | Drawn by  | Checked by       | Approved by   |
| PART<br>WEIGHT:                         |       | Do not scale<br>this drawing                                                                                                                                                                     | Bolt/Stud | <b>⊗</b> c | ombo stud | Air inlet        | Threaded hole |
|                                         | - Kg. | All rights of this document are the property of AKTAS A.S. It can not be<br>used copied, reproduced, made available to any this pay in whole or part<br>without written permission of AKTAS A.S. |           |            |           | ORDER NO: 132362 |               |
| PART NAME: 39645 KPP COMPLETE (AIRTECH) |       |                                                                                                                                                                                                  |           |            |           |                  |               |