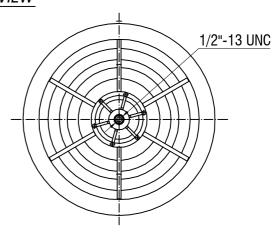

## Ø227 39471 39471

Ø260

## TOP VIEW



## **BOTTOM VIEW**



Drawings are prepared for catalogue study.

| Ť                                       |       |                                                                                                                                                                                                    |           |            |           |                  |               |
|-----------------------------------------|-------|----------------------------------------------------------------------------------------------------------------------------------------------------------------------------------------------------|-----------|------------|-----------|------------------|---------------|
| Changes -                               |       |