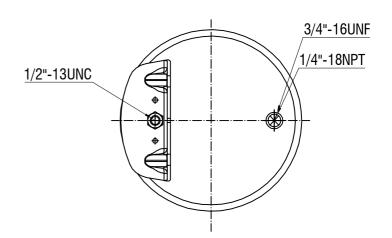

## **BOTTOM VIEW**

Drawings are prepared for catalogue study.

| Ť                                       |       |                                                                                                                                                                                                    |           |            |           |                  |               |
|-----------------------------------------|-------|----------------------------------------------------------------------------------------------------------------------------------------------------------------------------------------------------|-----------|------------|-----------|------------------|---------------|
| Changes -                               |       |                                                                                                                                                                                                    |           |            |           |                  |               |
|                                         | 0     | First drawing                                                                                                                                                                                      |           | 19.11.2009 |           |                  |               |
|                                         | Issue | Changes                                                                                                                                                                                            |           | Date       | Drawn by  | Checked by       | Approved by   |
| PART<br>WEIGHT:                         |       | Do not scale<br>this drawing                                                                                                                                                                       | Bolt/Stud | <b>⊗</b> c | ombo stud | Air inlet        | Threaded hole |
| 1                                       | - Kg. | All rights of this document are the property of AKTAS A.S. is can not be<br>used copied reproduced, made available to any third party in whole or part<br>without written permission of AKTAS A.S. |           |            |           | ORDER NO: 131742 |               |
| PART NAME: 39471 KPP COMPLETE (AIRTECH) |       |                                                                                                                                                                                                    |           |            |           |                  |               |