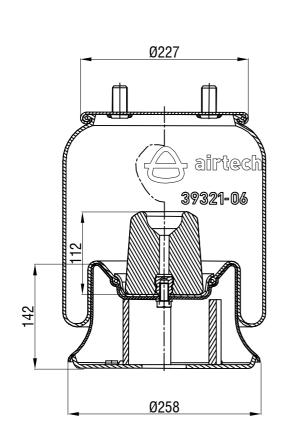

## Drawings are prepared for catalogue study.

| PART NAME: 39321-06 K COMPLETE (AIRTECH) (095.0531) |                |                                                                                                                                                       |           |            |          |   | <b>→</b> aktaş   |               |  |
|-----------------------------------------------------|----------------|-------------------------------------------------------------------------------------------------------------------------------------------------------|-----------|------------|----------|---|------------------|---------------|--|
| 14,34 Kg.                                           |                | All rights of this document are the property of AKTAS A.S. It can not be<br>used copied_reproduced_made available to any third party in whole or part |           |            |          |   | ORDER NO: 130372 |               |  |
| 1 '                                                 | PART<br>EIGHT: | Do not scale<br>this drawing                                                                                                                          | Bolt/Stud | Oombo stud |          | 8 | ) Air inlet      | Threaded hole |  |
| Changes                                             | Issue          | Changes                                                                                                                                               |           | Date       | Drawn by |   | Checked by       | Approved by   |  |
| - səbi                                              | 0              | First drawing                                                                                                                                         |           | 24.12.2009 |          |   |                  |               |  |
|                                                     | a              | Bottom plate of the piston had been changed.                                                                                                          |           | 16.01.2009 |          |   |                  |               |  |
| ł                                                   |                |                                                                                                                                                       |           |            |          |   |                  |               |  |