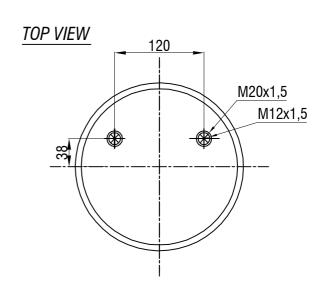

## Drawings are prepared for catalogue study.

| PART NAME: 39321-06 K COMPLETE (AIRTECH) (095.0531) |                |                                                                                                                                                       |           |            |          |   | <b>→</b> aktaş   |               |  |
|-----------------------------------------------------|----------------|-------------------------------------------------------------------------------------------------------------------------------------------------------|-----------|------------|----------|---|------------------|---------------|--|
| 14,34 Kg.                                           |                | All rights of this document are the property of AKTAS A.S. It can not be<br>used copied_reproduced_made available to any third party in whole or part |           |            |          |   | ORDER NO: 130372 |               |  |
| 1 '                                                 | PART<br>EIGHT: | Do not scale<br>this drawing                                                                                                                          | Bolt/Stud | Oombo stud |          | 8 | ) Air inlet      | Threaded hole |  |
| Changes                                             | Issue          | Changes                                                                                                                                               |           | Date       | Drawn by |   | Checked by       | Approved by   |  |
| - səbi                                              | 0              | First drawing                                                                                                                                         |           | 24.12.2009 |          |   |                  |               |  |
|                                                     | a              | Bottom plate of the piston had been changed.                                                                                                          |           | 16.01.2009 |          |   |                  |               |  |
| ł                                                   |                |                                                                                                                                                       |           |            |          |   |                  |               |  |