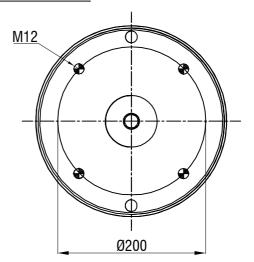

## **BOTTOM VIEW**

## Drawings are prepared for catalogue study.

| PART NAME: 39321-06 K COMPLETE (AIRTECH) (095.0531) |                |                                                                                                                                                       |           |            |          |   | <b>→</b> aktaş   |               |  |
|-----------------------------------------------------|----------------|-------------------------------------------------------------------------------------------------------------------------------------------------------|-----------|------------|----------|---|------------------|---------------|--|
| 14,34 Kg.                                           |                | All rights of this document are the property of AKTAS A.S. It can not be<br>used copied_reproduced_made available to any third party in whole or part |           |            |          |   | ORDER NO: 130372 |               |  |
| 1 '                                                 | PART<br>EIGHT: | Do not scale<br>this drawing                                                                                                                          | Bolt/Stud | Oombo stud |          | 8 | ) Air inlet      | Threaded hole |  |
| Changes                                             | Issue          | Changes                                                                                                                                               |           | Date       | Drawn by |   | Checked by       | Approved by   |  |
| - səbi                                              | 0              | First drawing                                                                                                                                         |           | 24.12.2009 |          |   |                  |               |  |
|                                                     | a              | Bottom plate of the piston had been changed.                                                                                                          |           | 16.01.2009 |          |   |                  |               |  |
| ł                                                   |                |                                                                                                                                                       |           |            |          |   |                  |               |  |