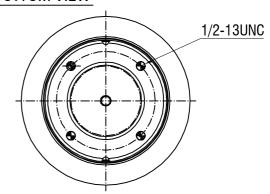

## TOP VIEW

## Drawings are prepared for catalogue study.

|                        |          | <u> </u>                                                                                                                                                                                         |           |             | -         |                  |               |
|------------------------|----------|--------------------------------------------------------------------------------------------------------------------------------------------------------------------------------------------------|-----------|-------------|-----------|------------------|---------------|
| 1                      |          |                                                                                                                                                                                                  |           |             |           |                  |               |
| Changes -              |          |                                                                                                                                                                                                  |           |             |           |                  |               |
|                        | 0        | First drawing                                                                                                                                                                                    |           | 19.03.2012  |           |                  |               |
|                        | Issue    | Changes                                                                                                                                                                                          |           | Date        | Drawn by  | Checked by       | Approved by   |
| PART<br>WEIGHT:<br>Kg. |          | Do not scale<br>this drawing                                                                                                                                                                     | Bolt/Stud | <b>⊗</b> c  | ombo stud | Air inlet        | Threaded hole |
|                        |          | All rights of this document are the property of AKTAS A.S. It can not be<br>used copied, approduced, made available to any third party whole or part<br>without written permission of AKTAS A.S. |           |             |           | ORDER NO: 132532 |               |
| P/                     | art name | 39149 K                                                                                                                                                                                          | COMPLET   | E (AIRTECH) |           | <b>→</b> aktaş   |               |