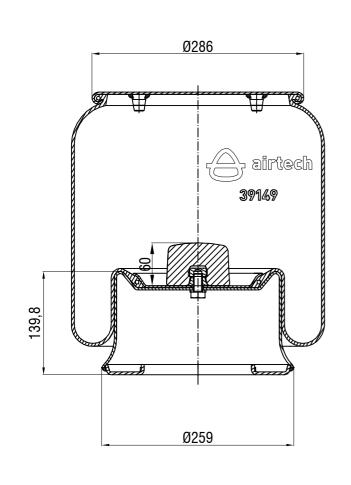

## Drawings are prepared for catalogue study.

|                        |          | <u> </u>                                                                                                                                                                                         |           |             | -         |                  |               |
|------------------------|----------|--------------------------------------------------------------------------------------------------------------------------------------------------------------------------------------------------|-----------|-------------|-----------|------------------|---------------|
| 1                      |          |                                                                                                                                                                                                  |           |             |           |                  |               |
| Changes -              |          |                                                                                                                                                                                                  |           |             |           |                  |               |
|                        | 0        | First drawing                                                                                                                                                                                    |           | 19.03.2012  |           |                  |               |
|                        | Issue    | Changes                                                                                                                                                                                          |           | Date        | Drawn by  | Checked by       | Approved by   |
| PART<br>WEIGHT:<br>Kg. |          | Do not scale<br>this drawing                                                                                                                                                                     | Bolt/Stud | <b>⊗</b> c  | ombo stud | Air inlet        | Threaded hole |
|                        |          | All rights of this document are the property of AKTAS A.S. It can not be<br>used copied, approduced, made available to any third party whole or part<br>without written permission of AKTAS A.S. |           |             |           | ORDER NO: 132532 |               |
| P/                     | art name | 39149 K                                                                                                                                                                                          | COMPLET   | E (AIRTECH) |           | <b>→</b> aktaş   |               |