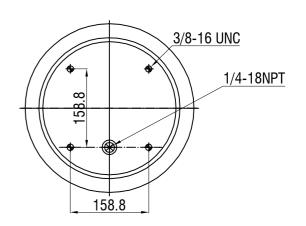

## **BOTTOM VIEW**

## Drawings are prepared for catalogue study.

|                        |          | <u> </u>                                                                                                                                                                                         |           |             | -         |                  |               |
|------------------------|----------|--------------------------------------------------------------------------------------------------------------------------------------------------------------------------------------------------|-----------|-------------|-----------|------------------|---------------|
| 1                      |          |                                                                                                                                                                                                  |           |             |           |                  |               |
| Changes -              |          |                                                                                                                                                                                                  |           |             |           |                  |               |
|                        | 0        | First drawing                                                                                                                                                                                    |           | 19.03.2012  |           |                  |               |
|                        | Issue    | Changes                                                                                                                                                                                          |           | Date        | Drawn by  | Checked by       | Approved by   |
| PART<br>WEIGHT:<br>Kg. |          | Do not scale<br>this drawing                                                                                                                                                                     | Bolt/Stud | <b>⊗</b> c  | ombo stud | Air inlet        | Threaded hole |
|                        |          | All rights of this document are the property of AKTAS A.S. It can not be<br>used copied, approduced, made available to any third party whole or part<br>without written permission of AKTAS A.S. |           |             |           | ORDER NO: 132532 |               |
| P/                     | art name | 39149 K                                                                                                                                                                                          | COMPLET   | E (AIRTECH) |           | <b>→</b> aktaş   |               |