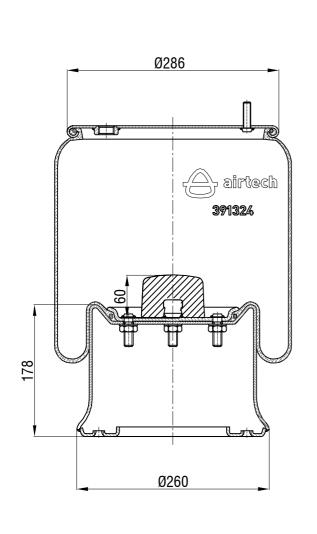

## Drawings are prepared for catalogue study.

| A         |                                                                                                                                         |                              |           |                                        |           |   | _                |               |  |
|-----------|-----------------------------------------------------------------------------------------------------------------------------------------|------------------------------|-----------|----------------------------------------|-----------|---|------------------|---------------|--|
| Changes - |                                                                                                                                         |                              |           |                                        |           |   |                  |               |  |
|           | 0                                                                                                                                       | First drawing                |           | 24.07.2003                             |           |   |                  |               |  |
|           | Issue                                                                                                                                   | Changes                      |           | Date                                   | Drawn by  |   | Checked by       | Approved by   |  |
| - 1       | PART<br>'EIGHT:                                                                                                                         | Do not scale<br>this drawing | Bolt/Stud | <b>⊗</b> c                             | ombo stud | 8 | ) Air inlet      | Threaded hole |  |
| 1 "       | All rights of this document are the propert as document are the propert used copied, reproduced, made available without written permiss |                              |           | le to any third party in whole or part |           |   | ORDER NO: 131462 |               |  |
| Р         | art name                                                                                                                                | 391324 (                     | COMPLETE  | (AIRTEC                                | H)        |   | 0                | aktaş         |  |