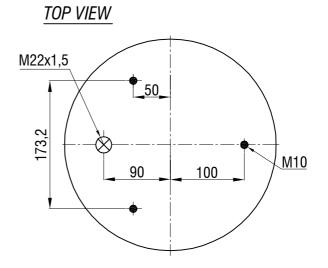

## **BOTTOM VIEW**

## Drawings are prepared for catalogue study.

| A         |                                                                                                                                         |                              |           |                                        |           |   | _                |               |  |
|-----------|-----------------------------------------------------------------------------------------------------------------------------------------|------------------------------|-----------|----------------------------------------|-----------|---|------------------|---------------|--|
| Changes - |                                                                                                                                         |                              |           |                                        |           |   |                  |               |  |
|           | 0                                                                                                                                       | First drawing                |           | 24.07.2003                             |           |   |                  |               |  |
|           | Issue                                                                                                                                   | Changes                      |           | Date                                   | Drawn by  |   | Checked by       | Approved by   |  |
| - 1       | PART<br>'EIGHT:                                                                                                                         | Do not scale<br>this drawing | Bolt/Stud | <b>⊗</b> c                             | ombo stud | 8 | ) Air inlet      | Threaded hole |  |
| 1 "       | All rights of this document are the propert as document are the propert used copied, reproduced, made available without written permiss |                              |           | le to any third party in whole or part |           |   | ORDER NO: 131462 |               |  |
| Р         | art name                                                                                                                                | 391324 (                     | COMPLETE  | (AIRTEC                                | H)        |   | 0                | aktaş         |  |