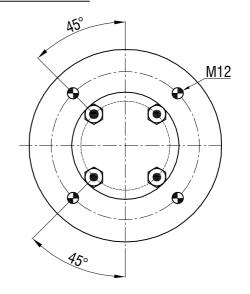

## **BOTTOM VIEW**

## Drawings are prepared for catalogue study.

| A         |                                                                                                                                         |                              |           |                                        |           |   | _                |               |  |
|-----------|-----------------------------------------------------------------------------------------------------------------------------------------|------------------------------|-----------|----------------------------------------|-----------|---|------------------|---------------|--|
| Changes - |                                                                                                                                         |                              |           |                                        |           |   |                  |               |  |
|           | 0                                                                                                                                       | First drawing                |           | 24.07.2003                             |           |   |                  |               |  |
|           | Issue                                                                                                                                   | Changes                      |           | Date                                   | Drawn by  |   | Checked by       | Approved by   |  |
| - 1       | PART<br>'EIGHT:                                                                                                                         | Do not scale<br>this drawing | Bolt/Stud | <b>⊗</b> c                             | ombo stud | 8 | ) Air inlet      | Threaded hole |  |
| 1 "       | All rights of this document are the propert as document are the propert used copied, reproduced, made available without written permiss |                              |           | le to any third party in whole or part |           |   | ORDER NO: 131462 |               |  |
| Р         | art name                                                                                                                                | 391324 (                     | COMPLETE  | (AIRTEC                                | H)        |   | 0                | aktaş         |  |