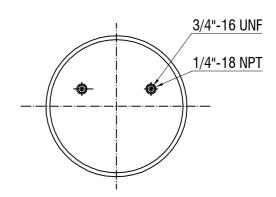

## TOP VIEW

## Drawings are prepared for catalogue study.

| ł               |           |                                                                                                                                                                                                   |           |            |                  |             |               |
|-----------------|-----------|---------------------------------------------------------------------------------------------------------------------------------------------------------------------------------------------------|-----------|------------|------------------|-------------|---------------|
| Changes -       |           |                                                                                                                                                                                                   |           |            |                  |             |               |
|                 | 0         | First drawing                                                                                                                                                                                     |           | 04.01.2010 |                  |             |               |
|                 | Issue     | Changes                                                                                                                                                                                           | ·         | Date       | Drawn by         | Checked by  | Approved by   |
| PART<br>WEIGHT: |           | Do not scale<br>this drawing                                                                                                                                                                      | Bolt/Stud | <b>⊗</b> c | ombo stud        | ) Air inlet | Threaded hole |
|                 |           | All rights of this document are the property of AKTAS A.S. It can not be<br>used copied reproduced, made available be any third pany in whole or part<br>without written permission of AKTAS A.S. |           |            | ORDER NO: 132242 |             |               |
| P/              | art name: | 38091 K COMPLETE (AIRTECH)                                                                                                                                                                        |           |            | <b>→</b> aktaş   |             |               |