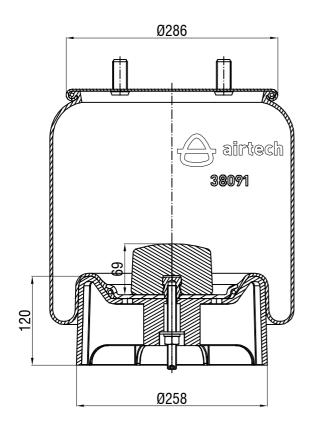

## Drawings are prepared for catalogue study.

| ł               |           |                                                                                                                                                                                                   |           |            |                  |             |               |
|-----------------|-----------|---------------------------------------------------------------------------------------------------------------------------------------------------------------------------------------------------|-----------|------------|------------------|-------------|---------------|
| Changes -       |           |                                                                                                                                                                                                   |           |            |                  |             |               |
|                 | 0         | First drawing                                                                                                                                                                                     |           | 04.01.2010 |                  |             |               |
|                 | Issue     | Changes                                                                                                                                                                                           | ·         | Date       | Drawn by         | Checked by  | Approved by   |
| PART<br>WEIGHT: |           | Do not scale<br>this drawing                                                                                                                                                                      | Bolt/Stud | <b>⊗</b> c | ombo stud        | ) Air inlet | Threaded hole |
|                 |           | All rights of this document are the property of AKTAS A.S. It can not be<br>used copied reproduced, made available be any third pany in whole or part<br>without written permission of AKTAS A.S. |           |            | ORDER NO: 132242 |             |               |
| P/              | art name: | 38091 K COMPLETE (AIRTECH)                                                                                                                                                                        |           |            | <b>→</b> aktaş   |             |               |