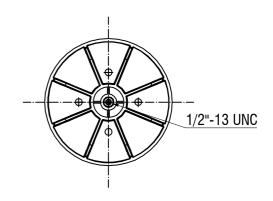

## **BOTTOM VIEW**

## Drawings are prepared for catalogue study.

| ł               |           |                                                                                                                                                                                                   |           |            |                  |             |               |
|-----------------|-----------|---------------------------------------------------------------------------------------------------------------------------------------------------------------------------------------------------|-----------|------------|------------------|-------------|---------------|
| Changes -       |           |                                                                                                                                                                                                   |           |            |                  |             |               |
|                 | 0         | First drawing                                                                                                                                                                                     |           | 04.01.2010 |                  |             |               |
|                 | Issue     | Changes                                                                                                                                                                                           | ·         | Date       | Drawn by         | Checked by  | Approved by   |
| PART<br>WEIGHT: |           | Do not scale<br>this drawing                                                                                                                                                                      | Bolt/Stud | <b>⊗</b> c | ombo stud        | ) Air inlet | Threaded hole |
|                 |           | All rights of this document are the property of AKTAS A.S. It can not be<br>used copied reproduced, made available be any third pany in whole or part<br>without written permission of AKTAS A.S. |           |            | ORDER NO: 132242 |             |               |
| P/              | art name: | 38091 K COMPLETE (AIRTECH)                                                                                                                                                                        |           |            | <b>→</b> aktaş   |             |               |