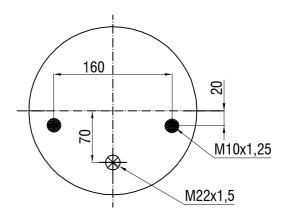

## **BOTTOM VIEW**

## Drawings are prepared for catalogue study.

| 1                             |          |                                                                                                                                                                                                       |           |            |             |                  | _             |
|-------------------------------|----------|-------------------------------------------------------------------------------------------------------------------------------------------------------------------------------------------------------|-----------|------------|-------------|------------------|---------------|
| Changes -                     |          |                                                                                                                                                                                                       |           |            |             |                  |               |
|                               | 0        | First drawing                                                                                                                                                                                         |           | 24.07.2003 |             |                  |               |
|                               | Issue    | Changes                                                                                                                                                                                               |           | Date       | Drawn by    | Checked by       | Approved by   |
| PART<br>WEIGHT:<br>10,500 Kg. |          | Do not scale<br>this drawing                                                                                                                                                                          | Bolt/Stud | <b>⊗</b> c | ombo stud ( | Air inlet        | Threaded hole |
|                               |          | All rights of this document are the property of AKTAS A.S. It can not be<br>used copied, reproduced, made a valiable it in any third pay in whole or part<br>without written permission of AKTAS A.S. |           |            |             | ORDER NO: 133562 |               |
| P                             | art name | 362421 I                                                                                                                                                                                              | K COMPLE  | TE (AIRTE  | ECH)        | 0                | aktaş         |