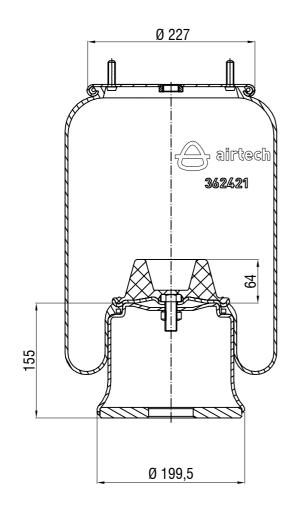

## Drawings are prepared for catalogue study.

| 1                             |          |                                                                                                                                                                                                       |           |            |             |                  | _             |
|-------------------------------|----------|-------------------------------------------------------------------------------------------------------------------------------------------------------------------------------------------------------|-----------|------------|-------------|------------------|---------------|
| Changes -                     |          |                                                                                                                                                                                                       |           |            |             |                  |               |
|                               | 0        | First drawing                                                                                                                                                                                         |           | 24.07.2003 |             |                  |               |
|                               | Issue    | Changes                                                                                                                                                                                               |           | Date       | Drawn by    | Checked by       | Approved by   |
| PART<br>WEIGHT:<br>10,500 Kg. |          | Do not scale<br>this drawing                                                                                                                                                                          | Bolt/Stud | <b>⊗</b> c | ombo stud ( | Air inlet        | Threaded hole |
|                               |          | All rights of this document are the property of AKTAS A.S. It can not be<br>used copied, reproduced, made a valiable it in any third pay in whole or part<br>without written permission of AKTAS A.S. |           |            |             | ORDER NO: 133562 |               |
| P                             | art name | 362421 I                                                                                                                                                                                              | K COMPLE  | TE (AIRTE  | ECH)        | 0                | aktaş         |