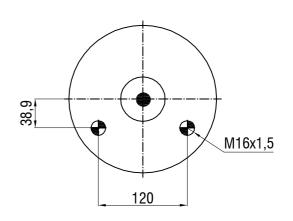

## TOP VIEW

## Drawings are prepared for catalogue study.

| 1                             |          |                                                                                                                                                                                                       |           |            |             |                  | _             |
|-------------------------------|----------|-------------------------------------------------------------------------------------------------------------------------------------------------------------------------------------------------------|-----------|------------|-------------|------------------|---------------|
| Changes -                     |          |                                                                                                                                                                                                       |           |            |             |                  |               |
|                               | 0        | First drawing                                                                                                                                                                                         |           | 24.07.2003 |             |                  |               |
|                               | Issue    | Changes                                                                                                                                                                                               |           | Date       | Drawn by    | Checked by       | Approved by   |
| PART<br>WEIGHT:<br>10,500 Kg. |          | Do not scale<br>this drawing                                                                                                                                                                          | Bolt/Stud | <b>⊗</b> c | ombo stud ( | Air inlet        | Threaded hole |
|                               |          | All rights of this document are the property of AKTAS A.S. It can not be<br>used copied, reproduced, made a valiable it in any third pay in whole or part<br>without written permission of AKTAS A.S. |           |            |             | ORDER NO: 133562 |               |
| P                             | art name | 362421 I                                                                                                                                                                                              | K COMPLE  | TE (AIRTE  | ECH)        | 0                | aktaş         |