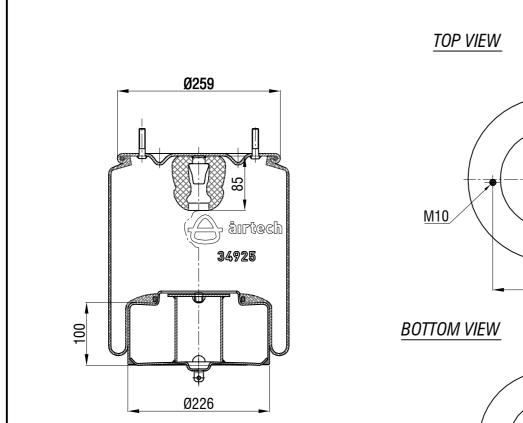

## Drawings are prepared for catalogue study.

| Changes                               |              | _                                                                                                                                                                                               |           |                        |          |         |                 |             |
|---------------------------------------|--------------|-------------------------------------------------------------------------------------------------------------------------------------------------------------------------------------------------|-----------|------------------------|----------|---------|-----------------|-------------|
|                                       | 0            | First drawing                                                                                                                                                                                   |           | 12.12.2012             |          |         |                 |             |
|                                       | Issue        | Changes                                                                                                                                                                                         |           | Date                   | Drawn by | Checked | by              | Approved by |
| 1                                     | ART<br>IGHT: | Do not scale<br>this drawing                                                                                                                                                                    | Bolt/Stud | Ormbo stud 🚫 Air inlet |          |         | Threaded hole   |             |
|                                       |              | AI rights of this document are the property of AKTAS A.S. It can not be<br>used copied, reproduced, made available ta my hind pay in whole or part<br>without writting mermission of AKTAS A.S. |           |                        |          |         | ORDER NO:132002 |             |
| PART NAME: 34925 K COMPLETE (AIRTECH) |              |                                                                                                                                                                                                 |           |                        |          |         |                 | 子 aktaş     |