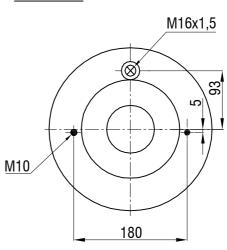

## Drawings are prepared for catalogue study.

| Changes                               |              | _                                                                                                                                                                                               |           |                        |          |         |                 |             |
|---------------------------------------|--------------|-------------------------------------------------------------------------------------------------------------------------------------------------------------------------------------------------|-----------|------------------------|----------|---------|-----------------|-------------|
|                                       | 0            | First drawing                                                                                                                                                                                   |           | 12.12.2012             |          |         |                 |             |
|                                       | Issue        | Changes                                                                                                                                                                                         |           | Date                   | Drawn by | Checked | by              | Approved by |
| 1                                     | ART<br>IGHT: | Do not scale<br>this drawing                                                                                                                                                                    | Bolt/Stud | Ormbo stud 🚫 Air inlet |          |         | Threaded hole   |             |
|                                       |              | AI rights of this document are the property of AKTAS A.S. It can not be<br>used copied, reproduced, made available ta my hind pay in whole or part<br>without writting mermission of AKTAS A.S. |           |                        |          |         | ORDER NO:132002 |             |
| PART NAME: 34925 K COMPLETE (AIRTECH) |              |                                                                                                                                                                                                 |           |                        |          |         |                 | 子 aktaş     |