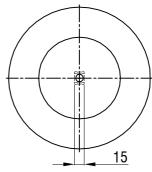

## Drawings are prepared for catalogue study.

| Changes                               |              | _                                                                                                                                                                                               |           |                        |          |         |                 |             |
|---------------------------------------|--------------|-------------------------------------------------------------------------------------------------------------------------------------------------------------------------------------------------|-----------|------------------------|----------|---------|-----------------|-------------|
|                                       | 0            | First drawing                                                                                                                                                                                   |           | 12.12.2012             |          |         |                 |             |
|                                       | Issue        | Changes                                                                                                                                                                                         |           | Date                   | Drawn by | Checked | by              | Approved by |
| 1                                     | ART<br>IGHT: | Do not scale<br>this drawing                                                                                                                                                                    | Bolt/Stud | Ormbo stud 🚫 Air inlet |          |         | Threaded hole   |             |
|                                       |              | AI rights of this document are the property of AKTAS A.S. It can not be<br>used copied, reproduced, made available ta my hind pay in whole or part<br>without writting mermission of AKTAS A.S. |           |                        |          |         | ORDER NO:132002 |             |
| PART NAME: 34925 K COMPLETE (AIRTECH) |              |                                                                                                                                                                                                 |           |                        |          |         |                 | 子 aktaş     |