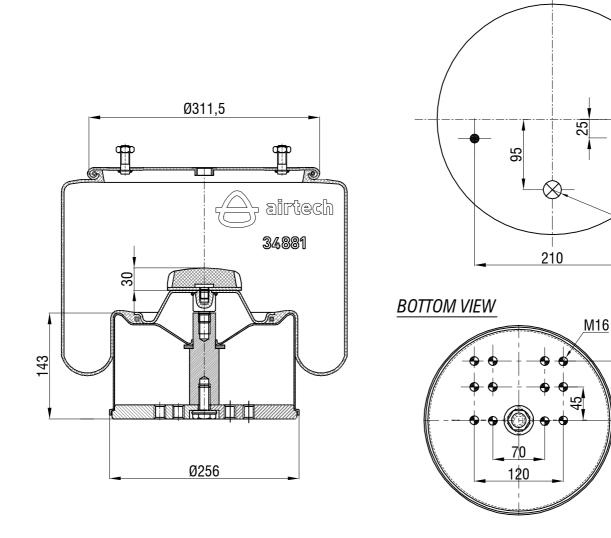

TOP VIEW

<u>M12</u>

M22x1,5

## Drawings are prepared for catalogue study.

|                               |          | , , ,                                                                                                                                                                                               |           |             | ,         |                  |               |
|-------------------------------|----------|-----------------------------------------------------------------------------------------------------------------------------------------------------------------------------------------------------|-----------|-------------|-----------|------------------|---------------|
| 1                             |          |                                                                                                                                                                                                     |           |             |           |                  |               |
| Changes -                     |          |                                                                                                                                                                                                     |           |             |           |                  |               |
|                               | 0        | First drawing                                                                                                                                                                                       |           | 24.07.2003  |           |                  |               |
|                               | Issue    | Changes                                                                                                                                                                                             |           | Date        | Drawn by  | Checked by       | Approved by   |
| PART<br>WEIGHT:<br>16,560 Kg. |          | Do not scale<br>this drawing                                                                                                                                                                        | Bolt/Stud | <b>⊗</b> c  | ombo stud | Air inlet        | Threaded hole |
|                               |          | All rights of this document are the property of AKTAS A.S. It can not be<br>used copied, reproduced, made a valiable it on by their party harboles part<br>without written permission of AKTAS A.S. |           |             |           | ORDER NO: 130782 |               |
| P/                            | art name | 34881 K                                                                                                                                                                                             | COMPLET   | E (AIRTECH) |           | <b>→</b> aktaş   |               |