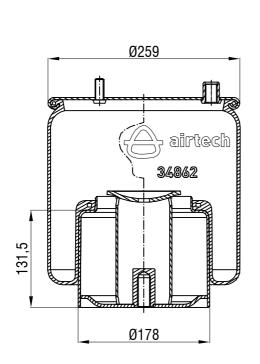

## TOP VIEW

**BOTTOM VIEW** 

## Drawings are prepared for catalogue study.

| †                      |                                       | _                                                                                                                                                                                                   |           |            |                |            |                 | _              |  |
|------------------------|---------------------------------------|-----------------------------------------------------------------------------------------------------------------------------------------------------------------------------------------------------|-----------|------------|----------------|------------|-----------------|----------------|--|
| Changes                | 0                                     | First drawing                                                                                                                                                                                       |           | 12.12.2012 |                |            |                 |                |  |
|                        | Issue                                 | Changes                                                                                                                                                                                             |           | Date       | Drawn by       | Checked by |                 | Approved by    |  |
| PART<br>WEIGHT:<br>Kg. |                                       | Do not scale<br>this drawing                                                                                                                                                                        | Bolt/Stud | <b>⊗</b> □ | combo stud Air | inlet      | Threaded hole   |                |  |
|                        |                                       | All rights of this document are the property of AKTAS A.S. It can not be<br>used copied, reproduced, made a valible to any third party in whole or part<br>without written permission of AKTAS A.S. |           |            |                |            | ORDER NO:130932 |                |  |
| Pi                     | PART NAME: 34862 K COMPLETE (AIRTECH) |                                                                                                                                                                                                     |           |            |                |            |                 | <b>→</b> aktaş |  |