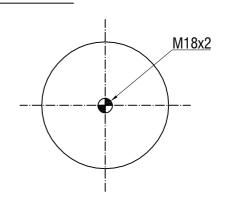

## TOP VIEW

**BOTTOM VIEW** 

## Drawings are prepared for catalogue study.

| †                      |                                       | _                                                                                                                                                                                                   |           |            |                |            |                 | _              |  |
|------------------------|---------------------------------------|-----------------------------------------------------------------------------------------------------------------------------------------------------------------------------------------------------|-----------|------------|----------------|------------|-----------------|----------------|--|
| Changes                | 0                                     | First drawing                                                                                                                                                                                       |           | 12.12.2012 |                |            |                 |                |  |
|                        | Issue                                 | Changes                                                                                                                                                                                             |           | Date       | Drawn by       | Checked by |                 | Approved by    |  |
| PART<br>WEIGHT:<br>Kg. |                                       | Do not scale<br>this drawing                                                                                                                                                                        | Bolt/Stud | <b>⊗</b> □ | combo stud Air | inlet      | Threaded hole   |                |  |
|                        |                                       | All rights of this document are the property of AKTAS A.S. It can not be<br>used copied, reproduced, made a valible to any third party in whole or part<br>without written permission of AKTAS A.S. |           |            |                |            | ORDER NO:130932 |                |  |
| Pi                     | PART NAME: 34862 K COMPLETE (AIRTECH) |                                                                                                                                                                                                     |           |            |                |            |                 | <b>→</b> aktaş |  |