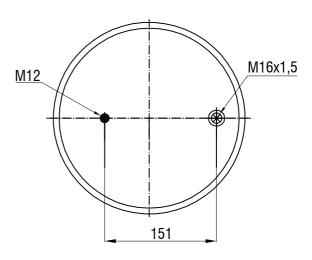

## TOP VIEW

**BOTTOM VIEW** 

## Drawings are prepared for catalogue study.

| †                      |                                       | _                                                                                                                                                                                                   |           |            |                |            |                 | _              |  |
|------------------------|---------------------------------------|-----------------------------------------------------------------------------------------------------------------------------------------------------------------------------------------------------|-----------|------------|----------------|------------|-----------------|----------------|--|
| Changes                | 0                                     | First drawing                                                                                                                                                                                       |           | 12.12.2012 |                |            |                 |                |  |
|                        | Issue                                 | Changes                                                                                                                                                                                             |           | Date       | Drawn by       | Checked by |                 | Approved by    |  |
| PART<br>WEIGHT:<br>Kg. |                                       | Do not scale<br>this drawing                                                                                                                                                                        | Bolt/Stud | <b>⊗</b> □ | combo stud Air | inlet      | Threaded hole   |                |  |
|                        |                                       | All rights of this document are the property of AKTAS A.S. It can not be<br>used copied, reproduced, made a valible to any third party in whole or part<br>without written permission of AKTAS A.S. |           |            |                |            | ORDER NO:130932 |                |  |
| Pi                     | PART NAME: 34862 K COMPLETE (AIRTECH) |                                                                                                                                                                                                     |           |            |                |            |                 | <b>→</b> aktaş |  |