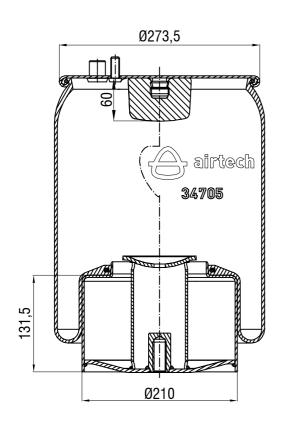

## TOP VIEW

Drawings are prepared for catalogue study.

| 1 | Issue<br>PART<br>EIGHT: | Changes  Do not scale this drawing                                                                                                                                                                                                                                                                                                                                                                                                                                                                                                                                                                                                                                                                                                                                                                                                                                                                                                                                                                                                                                                                                                                                                                                                                                                                                                                                                                                                                                                                                                                                                                                                                                                                                                                                                                                                                                                                                                                                                                                                                                                                                                | Bolt/Stud | Date © C | Drawn by ombo stud Air | Checked by      | y Threade | Approved by |
|---|-------------------------|-----------------------------------------------------------------------------------------------------------------------------------------------------------------------------------------------------------------------------------------------------------------------------------------------------------------------------------------------------------------------------------------------------------------------------------------------------------------------------------------------------------------------------------------------------------------------------------------------------------------------------------------------------------------------------------------------------------------------------------------------------------------------------------------------------------------------------------------------------------------------------------------------------------------------------------------------------------------------------------------------------------------------------------------------------------------------------------------------------------------------------------------------------------------------------------------------------------------------------------------------------------------------------------------------------------------------------------------------------------------------------------------------------------------------------------------------------------------------------------------------------------------------------------------------------------------------------------------------------------------------------------------------------------------------------------------------------------------------------------------------------------------------------------------------------------------------------------------------------------------------------------------------------------------------------------------------------------------------------------------------------------------------------------------------------------------------------------------------------------------------------------|-----------|----------|------------------------|-----------------|-----------|-------------|
|   | Kg.                     | Al rights of this document are the property of AXTAS A.S. it can not be<br>used copied reproduced, made available to any third party in whole or part<br>with a company of the |           |          |                        | ORDER NO:132912 |           |             |
|   |                         |                                                                                                                                                                                                                                                                                                                                                                                                                                                                                                                                                                                                                                                                                                                                                                                                                                                                                                                                                                                                                                                                                                                                                                                                                                                                                                                                                                                                                                                                                                                                                                                                                                                                                                                                                                                                                                                                                                                                                                                                                                                                                                                                   |           |          |                        |                 |           |             |