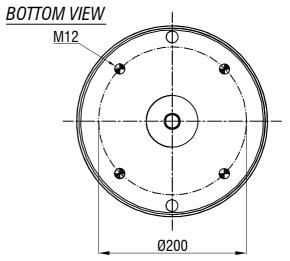

## Drawings are prepared for catalogue study.

|                        |          | <u> </u>                                                                                                                                                                                          |           |            |           |            |                  |
|------------------------|----------|---------------------------------------------------------------------------------------------------------------------------------------------------------------------------------------------------|-----------|------------|-----------|------------|------------------|
| H                      |          |                                                                                                                                                                                                   |           |            |           |            |                  |
| Changes -              |          |                                                                                                                                                                                                   |           |            |           |            |                  |
|                        | 0        | First drawing                                                                                                                                                                                     |           | 21.01.2010 |           |            |                  |
|                        | Issue    | Changes                                                                                                                                                                                           |           | Date       | Drawn by  | Checked by | Approved by      |
| PART<br>WEIGHT:<br>Kg. |          | Do not scale<br>this drawing                                                                                                                                                                      | Bolt/Stud | <b>⊗</b> c | ombo stud | Air inlet  | Threaded hole    |
|                        |          | All rights of this document are the property of AKT AS A.S. it can not be<br>used copied, reproduced, made available to any third payly in whole part<br>without without permission of AKTAS A.S. |           |            |           | ORDER N    | ORDER NO: 130572 |
| P/                     | art name | 34159-26 K                                                                                                                                                                                        | COMPLETE  | (095.0533  | )         | 0          | aktaş            |