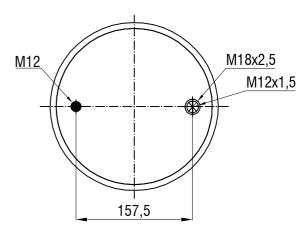

## TOP VIEW

## Drawings are prepared for catalogue study.

|                        |          | <u> </u>                                                                                                                                                                                          |           |            |           |            |                  |
|------------------------|----------|---------------------------------------------------------------------------------------------------------------------------------------------------------------------------------------------------|-----------|------------|-----------|------------|------------------|
| H                      |          |                                                                                                                                                                                                   |           |            |           |            |                  |
| Changes -              |          |                                                                                                                                                                                                   |           |            |           |            |                  |
|                        | 0        | First drawing                                                                                                                                                                                     |           | 21.01.2010 |           |            |                  |
|                        | Issue    | Changes                                                                                                                                                                                           |           | Date       | Drawn by  | Checked by | Approved by      |
| PART<br>WEIGHT:<br>Kg. |          | Do not scale<br>this drawing                                                                                                                                                                      | Bolt/Stud | <b>⊗</b> c | ombo stud | Air inlet  | Threaded hole    |
|                        |          | All rights of this document are the property of AKT AS A.S. it can not be<br>used copied, reproduced, made available to any third payly in whole part<br>without without permission of AKTAS A.S. |           |            |           | ORDER N    | ORDER NO: 130572 |
| P/                     | art name | 34159-26 K                                                                                                                                                                                        | COMPLETE  | (095.0533  | )         | 0          | aktaş            |