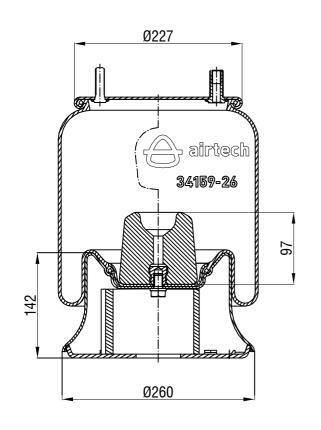

## Drawings are prepared for catalogue study.

|                        |          | <u> </u>                                                                                                                                                                                          |           |            |           |            |                  |
|------------------------|----------|---------------------------------------------------------------------------------------------------------------------------------------------------------------------------------------------------|-----------|------------|-----------|------------|------------------|
| H                      |          |                                                                                                                                                                                                   |           |            |           |            |                  |
| Changes -              |          |                                                                                                                                                                                                   |           |            |           |            |                  |
|                        | 0        | First drawing                                                                                                                                                                                     |           | 21.01.2010 |           |            |                  |
|                        | Issue    | Changes                                                                                                                                                                                           |           | Date       | Drawn by  | Checked by | Approved by      |
| PART<br>WEIGHT:<br>Kg. |          | Do not scale<br>this drawing                                                                                                                                                                      | Bolt/Stud | <b>⊗</b> c | ombo stud | Air inlet  | Threaded hole    |
|                        |          | All rights of this document are the property of AKT AS A.S. it can not be<br>used copied, reproduced, made available to any third payly in whole part<br>without without permission of AKTAS A.S. |           |            |           | ORDER N    | ORDER NO: 130572 |
| P/                     | art name | 34159-26 K                                                                                                                                                                                        | COMPLETE  | (095.0533  | )         | 0          | aktaş            |