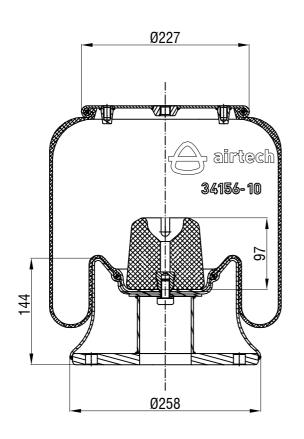

## Drawings are prepared for catalogue study.

| 1                                              |                |                                                                                                                                                                                                     |           |            |             |           |                  |               |  |
|------------------------------------------------|----------------|-----------------------------------------------------------------------------------------------------------------------------------------------------------------------------------------------------|-----------|------------|-------------|-----------|------------------|---------------|--|
| Changes -                                      |                |                                                                                                                                                                                                     |           |            |             |           |                  |               |  |
|                                                | 0              | First drawing                                                                                                                                                                                       |           | 24.07.2003 |             |           |                  |               |  |
|                                                | Issue          | Changes                                                                                                                                                                                             |           | Date       | Drawn by    | Checked b | y                | Approved by   |  |
| 1 '                                            | PART<br>EIGHT: | Do not scale<br>this drawing                                                                                                                                                                        | Bolt/Stud | <b>⊗</b> c | ombo stud ( | Air inlet | •                | Threaded hole |  |
| ''                                             | 3,460 Kg.      | All rights of this document are the property of AKTAS A.S. It. can not be<br>used copied reproduced, made available to any third pathy in whole or part<br>without written permission of AKTAS A.S. |           |            |             | ORDE      | ORDER NO: 133122 |               |  |
| PART NAME: 34156-10 K COMPLETE (AIRTECH) Aktas |                |                                                                                                                                                                                                     |           |            |             |           |                  |               |  |