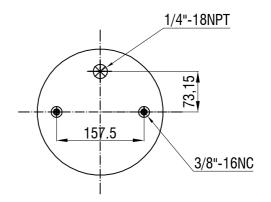

## **BOTTOM VIEW**

## Drawings are prepared for catalogue study.

| 1                                              |                |                                                                                                                                                                                                     |           |            |             |           |                  |               |  |
|------------------------------------------------|----------------|-----------------------------------------------------------------------------------------------------------------------------------------------------------------------------------------------------|-----------|------------|-------------|-----------|------------------|---------------|--|
| Changes -                                      |                |                                                                                                                                                                                                     |           |            |             |           |                  |               |  |
|                                                | 0              | First drawing                                                                                                                                                                                       |           | 24.07.2003 |             |           |                  |               |  |
|                                                | Issue          | Changes                                                                                                                                                                                             |           | Date       | Drawn by    | Checked b | y                | Approved by   |  |
| 1 '                                            | PART<br>EIGHT: | Do not scale<br>this drawing                                                                                                                                                                        | Bolt/Stud | <b>⊗</b> c | ombo stud ( | Air inlet | •                | Threaded hole |  |
| ''                                             | 3,460 Kg.      | All rights of this document are the property of AKTAS A.S. It. can not be<br>used copied reproduced, made available to any third pathy in whole or part<br>without written permission of AKTAS A.S. |           |            |             | ORDE      | ORDER NO: 133122 |               |  |
| PART NAME: 34156-10 K COMPLETE (AIRTECH) Aktas |                |                                                                                                                                                                                                     |           |            |             |           |                  |               |  |