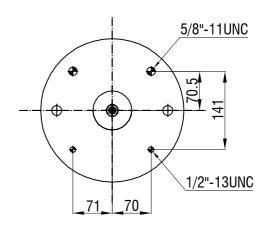

## TOP VIEW

## Drawings are prepared for catalogue study.

| 1                                              |                |                                                                                                                                                                                                     |           |            |             |           |                  |               |  |
|------------------------------------------------|----------------|-----------------------------------------------------------------------------------------------------------------------------------------------------------------------------------------------------|-----------|------------|-------------|-----------|------------------|---------------|--|
| Changes -                                      |                |                                                                                                                                                                                                     |           |            |             |           |                  |               |  |
|                                                | 0              | First drawing                                                                                                                                                                                       |           | 24.07.2003 |             |           |                  |               |  |
|                                                | Issue          | Changes                                                                                                                                                                                             |           | Date       | Drawn by    | Checked b | y                | Approved by   |  |
| 1 '                                            | PART<br>EIGHT: | Do not scale<br>this drawing                                                                                                                                                                        | Bolt/Stud | <b>⊗</b> c | ombo stud ( | Air inlet | •                | Threaded hole |  |
| ''                                             | 3,460 Kg.      | All rights of this document are the property of AKTAS A.S. It. can not be<br>used copied reproduced, made available to any third pathy in whole or part<br>without written permission of AKTAS A.S. |           |            |             | ORDE      | ORDER NO: 133122 |               |  |
| PART NAME: 34156-10 K COMPLETE (AIRTECH) Aktas |                |                                                                                                                                                                                                     |           |            |             |           |                  |               |  |