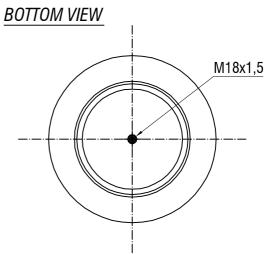

## Drawings are prepared for catalogue study.

| Ŧ               |          |                                                                                                                                                                                                     |           |            |                  |                |               |
|-----------------|----------|-----------------------------------------------------------------------------------------------------------------------------------------------------------------------------------------------------|-----------|------------|------------------|----------------|---------------|
| Changes -       |          |                                                                                                                                                                                                     |           |            |                  |                |               |
|                 | 0        | First drawing                                                                                                                                                                                       |           | 16.04.2010 |                  |                |               |
|                 | Issue    | Changes                                                                                                                                                                                             |           | Date       | Drawn by         | Checked by     | Approved by   |
| PART<br>WEIGHT: |          | Do not scale<br>this drawing                                                                                                                                                                        | Bolt/Stud | <b>⊗</b> c | ombo stud        | Air inlet      | Threaded hole |
| - Kg.           |          | Al rights of this document are the property of AKTAS A.S. It can not be<br>used copied, reproduced, made a valiable to any third party in whole or part<br>without written permission of AKTAS A.S. |           |            | ORDER NO: 130792 |                |               |
| P/              | art name | 31070 K COMPLETE (AIRTECH)                                                                                                                                                                          |           |            |                  | <b>→</b> aktaş |               |