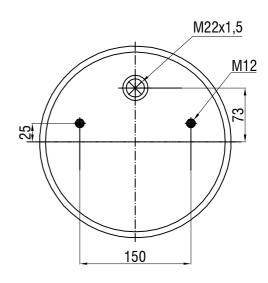

## TOP VIEW

## Drawings are prepared for catalogue study.

| Ŧ               |          |                                                                                                                                                                                                     |           |            |                  |                |               |
|-----------------|----------|-----------------------------------------------------------------------------------------------------------------------------------------------------------------------------------------------------|-----------|------------|------------------|----------------|---------------|
| Changes -       |          |                                                                                                                                                                                                     |           |            |                  |                |               |
|                 | 0        | First drawing                                                                                                                                                                                       |           | 16.04.2010 |                  |                |               |
|                 | Issue    | Changes                                                                                                                                                                                             |           | Date       | Drawn by         | Checked by     | Approved by   |
| PART<br>WEIGHT: |          | Do not scale<br>this drawing                                                                                                                                                                        | Bolt/Stud | <b>⊗</b> c | ombo stud        | Air inlet      | Threaded hole |
| - Kg.           |          | Al rights of this document are the property of AKTAS A.S. It can not be<br>used copied, reproduced, made a valiable to any third party in whole or part<br>without written permission of AKTAS A.S. |           |            | ORDER NO: 130792 |                |               |
| P/              | art name | 31070 K COMPLETE (AIRTECH)                                                                                                                                                                          |           |            |                  | <b>→</b> aktaş |               |