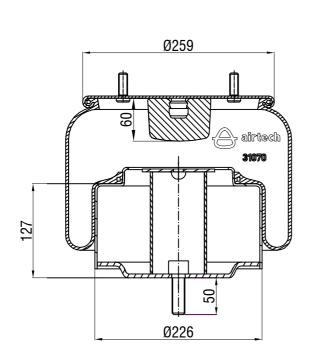

## Drawings are prepared for catalogue study.

| Ŧ               |          |                                                                                                                                                                                                     |           |            |                  |                |               |
|-----------------|----------|-----------------------------------------------------------------------------------------------------------------------------------------------------------------------------------------------------|-----------|------------|------------------|----------------|---------------|
| Changes -       |          |                                                                                                                                                                                                     |           |            |                  |                |               |
|                 | 0        | First drawing                                                                                                                                                                                       |           | 16.04.2010 |                  |                |               |
|                 | Issue    | Changes                                                                                                                                                                                             |           | Date       | Drawn by         | Checked by     | Approved by   |
| PART<br>WEIGHT: |          | Do not scale<br>this drawing                                                                                                                                                                        | Bolt/Stud | <b>⊗</b> c | ombo stud        | Air inlet      | Threaded hole |
| - Kg.           |          | Al rights of this document are the property of AKTAS A.S. It can not be<br>used copied, reproduced, made a valiable to any third party in whole or part<br>without written permission of AKTAS A.S. |           |            | ORDER NO: 130792 |                |               |
| P/              | art name | 31070 K COMPLETE (AIRTECH)                                                                                                                                                                          |           |            |                  | <b>→</b> aktaş |               |