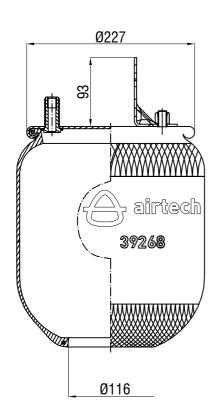

## Drawings are prepared for catalogue study.

| PART NAME: 39268 P COMPLET |       |                                                                                                                                                                                                     |           | E (AIRTECH) |             | <b>→</b> aktaş   |               |
|----------------------------|-------|-----------------------------------------------------------------------------------------------------------------------------------------------------------------------------------------------------|-----------|-------------|-------------|------------------|---------------|
| ``                         | Kg.   | All rights of this document are the property of AKTAS A.S. It can not be<br>used copied, reproduced, made available to any third party in whole or part<br>without written permission of AKTAS A.S. |           |             |             | ORDER NO: 121432 |               |
| PART<br>WEIGHT:            |       | Do not scale<br>this drawing                                                                                                                                                                        | Bolt/Stud | <b>⊗</b> c  | ombo stud ( | Air inlet        | Threaded hole |
| Changes                    | Issue | Changes                                                                                                                                                                                             |           | Date        | Drawn by    | Checked by       | Approved by   |
| səbi                       | 0     | First drawing                                                                                                                                                                                       |           | 26.05.2011  |             |                  |               |
| ļ t                        |       |                                                                                                                                                                                                     |           |             |             |                  | <u> </u>      |