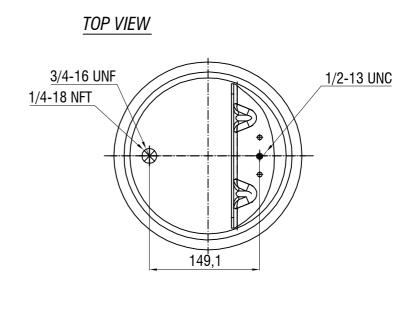

## Drawings are prepared for catalogue study.

| PART NAME: 39268 P COMPLET |       |                                                                                                                                                                                                     |           | E (AIRTECH) |             | <b>→</b> aktaş   |               |
|----------------------------|-------|-----------------------------------------------------------------------------------------------------------------------------------------------------------------------------------------------------|-----------|-------------|-------------|------------------|---------------|
| ``                         | Kg.   | All rights of this document are the property of AKTAS A.S. It can not be<br>used copied, reproduced, made available to any third party in whole or part<br>without written permission of AKTAS A.S. |           |             |             | ORDER NO: 121432 |               |
| PART<br>WEIGHT:            |       | Do not scale<br>this drawing                                                                                                                                                                        | Bolt/Stud | <b>⊗</b> c  | ombo stud ( | Air inlet        | Threaded hole |
| Changes                    | Issue | Changes                                                                                                                                                                                             |           | Date        | Drawn by    | Checked by       | Approved by   |
| səbi                       | 0     | First drawing                                                                                                                                                                                       |           | 26.05.2011  |             |                  |               |
| ļ t                        |       |                                                                                                                                                                                                     |           |             |             |                  | <u> </u>      |