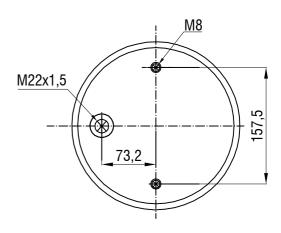

## TOP VIEW

## **BOTTOM VIEW**

Drawings are prepared for catalogue study.

| Diawings are prepared for catalogue study.        |                |                                                                                                                                                                                                                                                 |           |            |                  |            |               |
|---------------------------------------------------|----------------|-------------------------------------------------------------------------------------------------------------------------------------------------------------------------------------------------------------------------------------------------|-----------|------------|------------------|------------|---------------|
| ł                                                 |                |                                                                                                                                                                                                                                                 |           |            |                  |            |               |
|                                                   |                |                                                                                                                                                                                                                                                 |           |            |                  |            |               |
| səbi                                              | 0              | First drawing                                                                                                                                                                                                                                   |           | 30.09.2009 |                  |            |               |
| Changes                                           | Issue          | Changes                                                                                                                                                                                                                                         |           | Date       | Drawn by         | Checked by | Approved by   |
|                                                   | 'ART<br>FIGHT: | Do not scale<br>this drawing                                                                                                                                                                                                                    | Bolt/Stud | <b>⊗</b> c | ombo stud (      | Air inlet  | Threaded hole |
| l '''                                             | Kg.            | All rights of this document are the property of AKT AS A.S. It can not be<br>used copied, reproduced, made available to any third payly in whole part<br>without writtine permission of AKTAS A.S.<br>without writtine permission of AKTAS A.S. |           |            | ORDER NO: 123552 |            |               |
| PART NAME: 39039-01 P SERVICE ASSEMBLY (095.0391) |                |                                                                                                                                                                                                                                                 |           |            |                  |            |               |