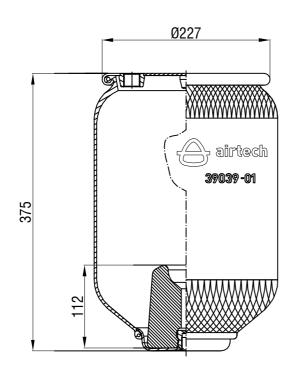

## **BOTTOM VIEW**

Drawings are prepared for catalogue study.

| Diawings are prepared for catalogue study.        |                |                                                                                                                                                                                                                                                 |           |            |                  |            |               |
|---------------------------------------------------|----------------|-------------------------------------------------------------------------------------------------------------------------------------------------------------------------------------------------------------------------------------------------|-----------|------------|------------------|------------|---------------|
| ł                                                 |                |                                                                                                                                                                                                                                                 |           |            |                  |            |               |
|                                                   |                |                                                                                                                                                                                                                                                 |           |            |                  |            |               |
| səbi                                              | 0              | First drawing                                                                                                                                                                                                                                   |           | 30.09.2009 |                  |            |               |
| Changes                                           | Issue          | Changes                                                                                                                                                                                                                                         |           | Date       | Drawn by         | Checked by | Approved by   |
|                                                   | 'ART<br>FIGHT: | Do not scale<br>this drawing                                                                                                                                                                                                                    | Bolt/Stud | <b>⊗</b> c | ombo stud (      | Air inlet  | Threaded hole |
| l '''                                             | Kg.            | All rights of this document are the property of AKT AS A.S. It can not be<br>used copied, reproduced, made available to any third payly in whole part<br>without writtine permission of AKTAS A.S.<br>without writtine permission of AKTAS A.S. |           |            | ORDER NO: 123552 |            |               |
| PART NAME: 39039-01 P SERVICE ASSEMBLY (095.0391) |                |                                                                                                                                                                                                                                                 |           |            |                  |            |               |