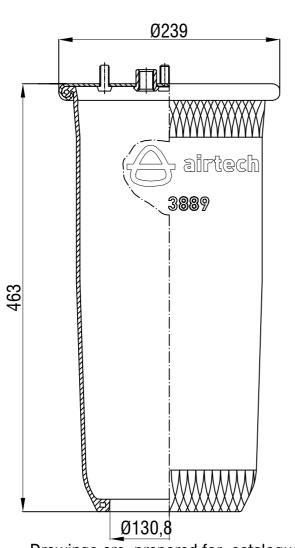

Drawings are prepared for catalogue study.

| Changes                                      |       | _                                                                                                                                                                                                   |           |            |               |                 |               | _           |  |
|----------------------------------------------|-------|-----------------------------------------------------------------------------------------------------------------------------------------------------------------------------------------------------|-----------|------------|---------------|-----------------|---------------|-------------|--|
|                                              | 0     | First drawing                                                                                                                                                                                       |           | 12.12.2012 |               |                 |               |             |  |
|                                              | Issue | Changes                                                                                                                                                                                             |           | Date       | Drawn by      | Checked b       | у             | Approved by |  |
| PART<br>WEIGHT:                              |       | Do not scale<br>this drawing                                                                                                                                                                        | Bolt/Stud | <b>⊗</b> c | ombo stud Air | inlet           | Threaded hole |             |  |
| 1                                            |       | All rights of this document are the property of AKTAS A.S. It can not be<br>used copied, reproduced, made available to any third party in whole or part<br>without written permission of AKTAS A.S. |           |            |               | ORDER NO:123122 |               |             |  |
| PART NAME: 3889 P SERVICE ASSEMBLY (AIRTECH) |       |                                                                                                                                                                                                     |           |            |               |                 |               | aktaş       |  |