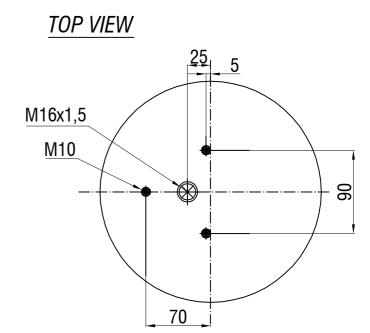

Drawings are prepared for catalogue study.

| Changes                                      |       | _                                                                                                                                                                                                   |           |            |               |                 |               | _           |  |
|----------------------------------------------|-------|-----------------------------------------------------------------------------------------------------------------------------------------------------------------------------------------------------|-----------|------------|---------------|-----------------|---------------|-------------|--|
|                                              | 0     | First drawing                                                                                                                                                                                       |           | 12.12.2012 |               |                 |               |             |  |
|                                              | Issue | Changes                                                                                                                                                                                             |           | Date       | Drawn by      | Checked b       | у             | Approved by |  |
| PART<br>WEIGHT:                              |       | Do not scale<br>this drawing                                                                                                                                                                        | Bolt/Stud | <b>⊗</b> c | ombo stud Air | inlet           | Threaded hole |             |  |
| 1                                            |       | All rights of this document are the property of AKTAS A.S. It can not be<br>used copied, reproduced, made available to any third party in whole or part<br>without written permission of AKTAS A.S. |           |            |               | ORDER NO:123122 |               |             |  |
| PART NAME: 3889 P SERVICE ASSEMBLY (AIRTECH) |       |                                                                                                                                                                                                     |           |            |               |                 |               | aktaş       |  |