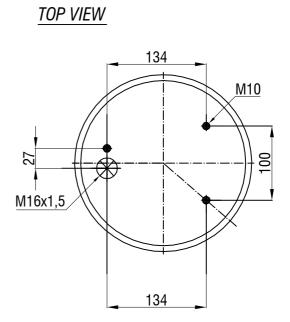

Drawings are prepared for catalogue study.

| t       |                | _                                                                                                                                                                                                |           |                          |          |            |                 | _           |
|---------|----------------|--------------------------------------------------------------------------------------------------------------------------------------------------------------------------------------------------|-----------|--------------------------|----------|------------|-----------------|-------------|
| Changes | 0              | First drawing                                                                                                                                                                                    |           | 12.12.2012               |          |            |                 |             |
|         | Issue          | Changes                                                                                                                                                                                          |           | Date                     | Drawn by | Checked by |                 | Approved by |
| 1 .     | PART<br>FIGHT: | Do not scale<br>this drawing                                                                                                                                                                     | Bolt/Stud | Ormbo stud 🛛 🗙 Air inlet |          |            | Threaded hole   |             |
| I       |                | Al rights of this document are the property of AKTAS A.S. It can not be<br>used copied reproduced, made available ta my hind party in whole or part<br>without writting permission of AKTAS A.S. |           |                          |          |            | ORDER NO:123222 |             |
| P/      | ART NAME       | 3887-04                                                                                                                                                                                          | P SERVIO  | CE ASSEMBLY (AIRTECH)    |          |            | 合 aktaş         |             |