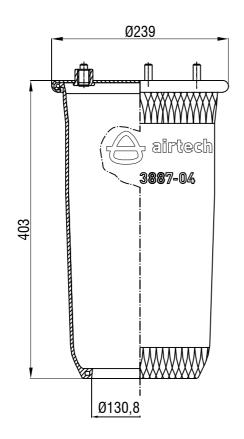

Drawings are prepared for catalogue study.

| t       |                | _                                                                                                                                                                                                |           |                          |          |            |                 | _           |
|---------|----------------|--------------------------------------------------------------------------------------------------------------------------------------------------------------------------------------------------|-----------|--------------------------|----------|------------|-----------------|-------------|
| Changes | 0              | First drawing                                                                                                                                                                                    |           | 12.12.2012               |          |            |                 |             |
|         | Issue          | Changes                                                                                                                                                                                          |           | Date                     | Drawn by | Checked by |                 | Approved by |
| 1 .     | PART<br>FIGHT: | Do not scale<br>this drawing                                                                                                                                                                     | Bolt/Stud | Ormbo stud 🛛 🗙 Air inlet |          |            | Threaded hole   |             |
| I       |                | Al rights of this document are the property of AKTAS A.S. It can not be<br>used copied reproduced, made available ta my hind party in whole or part<br>without writting permission of AKTAS A.S. |           |                          |          |            | ORDER NO:123222 |             |
| P/      | ART NAME       | 3887-04                                                                                                                                                                                          | P SERVIO  | CE ASSEMBLY (AIRTECH)    |          |            | 合 aktaş         |             |