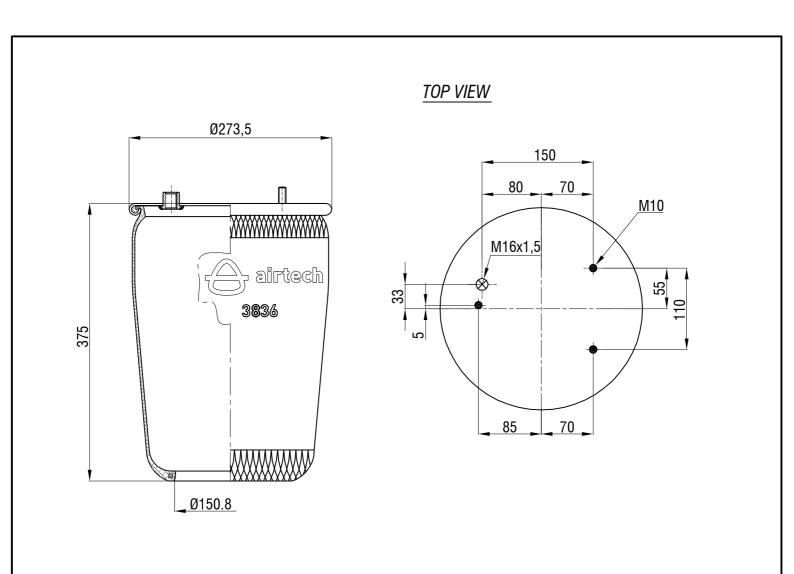

## Drawings are prepared for catalogue study.

| t                      |          | _                                                                                                                                                                                              |           |              |                   |            |                 | _           |  |
|------------------------|----------|------------------------------------------------------------------------------------------------------------------------------------------------------------------------------------------------|-----------|--------------|-------------------|------------|-----------------|-------------|--|
| Changes                | 0        | First drawing                                                                                                                                                                                  |           | 12.12.2012   |                   |            |                 |             |  |
|                        | Issue    | Changes                                                                                                                                                                                        |           | Date         | Drawn by          | Checked by |                 | Approved by |  |
| PART<br>WEIGHT:<br>Kg. |          | Do not scale<br>this drawing                                                                                                                                                                   | Bolt/Stud | <b>()</b>    | ombo stud 🛛 🚫 Air | inlet      | Threaded hole   |             |  |
|                        |          | Al rights of this document are the property of AFXTSA 5.8.1 can not be<br>used copied, reproduced, made available to any third party in whole or part<br>without written permission dAFXTSA 5. |           |              |                   |            | ORDER NO:120142 |             |  |
| PA                     | Art name | a 3836 F                                                                                                                                                                                       | P SERVICE | BLY (AIRTECI | H)                | 6          | 子 aktaş         |             |  |