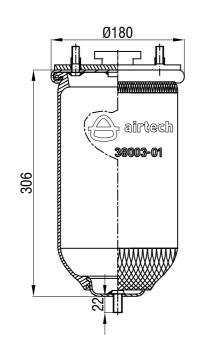

## Drawings are prepared for catalogue study.

| Changes                |                                                  | _                                                                                                                                                                                                    |           |            |                   |            |                 | _           |  |
|------------------------|--------------------------------------------------|------------------------------------------------------------------------------------------------------------------------------------------------------------------------------------------------------|-----------|------------|-------------------|------------|-----------------|-------------|--|
|                        | 0                                                | First drawing                                                                                                                                                                                        |           | 12.12.2012 |                   |            |                 |             |  |
|                        | Issue                                            | Changes                                                                                                                                                                                              |           | Date       | Drawn by          | Checked by |                 | Approved by |  |
| PART<br>WEIGHT:<br>Kg. |                                                  | Do not scale<br>this drawing                                                                                                                                                                         | Bolt/Stud | © ©        | ombo stud 🛛 🚫 Air | inlet      | Threaded hole   |             |  |
|                        |                                                  | All rights of this document are the property of AXTAP A.S. B. t can not be<br>used copied, reproduced, made available to any hird party in whole or part<br>without written permission of AXTAP A.S. |           |            |                   |            | ORDER NO:121272 |             |  |
| P/                     | PART NAME: 38003-01 P SERVICE ASSEMBLY (AIRTECH) |                                                                                                                                                                                                      |           |            |                   |            |                 | 合 aktaş     |  |