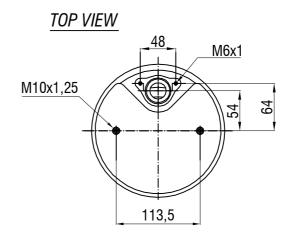

BOTTOM VIEW

## Drawings are prepared for catalogue study.

| Changes                |                                                  | _                                                                                                                                                                                                    |           |            |                   |            |                 | _           |  |
|------------------------|--------------------------------------------------|------------------------------------------------------------------------------------------------------------------------------------------------------------------------------------------------------|-----------|------------|-------------------|------------|-----------------|-------------|--|
|                        | 0                                                | First drawing                                                                                                                                                                                        |           | 12.12.2012 |                   |            |                 |             |  |
|                        | Issue                                            | Changes                                                                                                                                                                                              |           | Date       | Drawn by          | Checked by |                 | Approved by |  |
| PART<br>WEIGHT:<br>Kg. |                                                  | Do not scale<br>this drawing                                                                                                                                                                         | Bolt/Stud | © ©        | ombo stud 🛛 🚫 Air | inlet      | Threaded hole   |             |  |
|                        |                                                  | All rights of this document are the property of AXTAP A.S. B. t can not be<br>used copied, reproduced, made available to any hird party in whole or part<br>without written permission of AXTAP A.S. |           |            |                   |            | ORDER NO:121272 |             |  |
| P/                     | PART NAME: 38003-01 P SERVICE ASSEMBLY (AIRTECH) |                                                                                                                                                                                                      |           |            |                   |            |                 | 合 aktaş     |  |