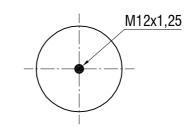

## Drawings are prepared for catalogue study.

| Changes                |                                                  | _                                                                                                                                                                                                    |           |            |                   |            |                 | _           |  |
|------------------------|--------------------------------------------------|------------------------------------------------------------------------------------------------------------------------------------------------------------------------------------------------------|-----------|------------|-------------------|------------|-----------------|-------------|--|
|                        | 0                                                | First drawing                                                                                                                                                                                        |           | 12.12.2012 |                   |            |                 |             |  |
|                        | Issue                                            | Changes                                                                                                                                                                                              |           | Date       | Drawn by          | Checked by |                 | Approved by |  |
| PART<br>WEIGHT:<br>Kg. |                                                  | Do not scale<br>this drawing                                                                                                                                                                         | Bolt/Stud | © ©        | ombo stud 🛛 🚫 Air | inlet      | Threaded hole   |             |  |
|                        |                                                  | All rights of this document are the property of AXTAP A.S. B. t can not be<br>used copied, reproduced, made available to any hird party in whole or part<br>without written permission of AXTAP A.S. |           |            |                   |            | ORDER NO:121272 |             |  |
| P/                     | PART NAME: 38003-01 P SERVICE ASSEMBLY (AIRTECH) |                                                                                                                                                                                                      |           |            |                   |            |                 | 合 aktaş     |  |