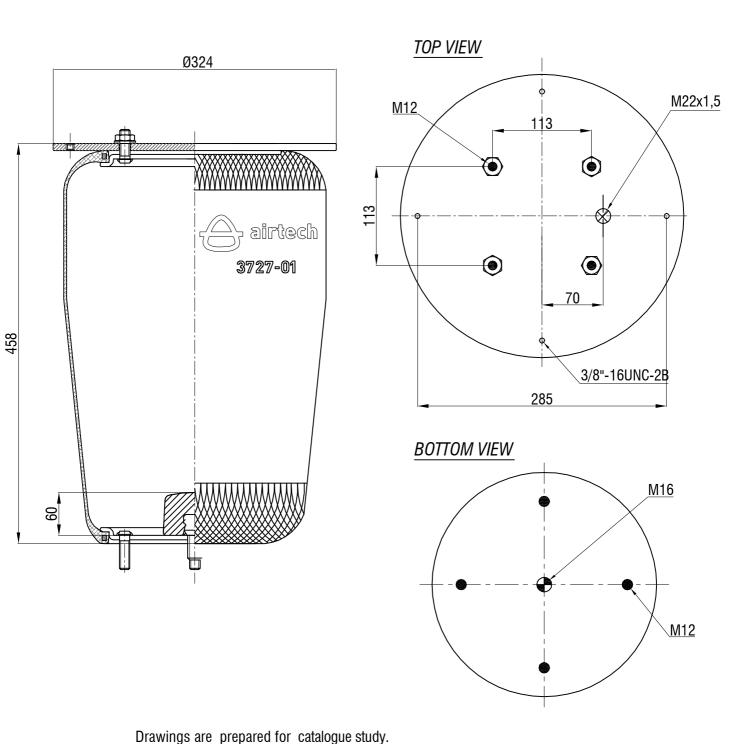

| t       |                                                                                                                                                                                                      | _                            |           |            |                   |                 |               | _           |
|---------|------------------------------------------------------------------------------------------------------------------------------------------------------------------------------------------------------|------------------------------|-----------|------------|-------------------|-----------------|---------------|-------------|
| ges     | 0                                                                                                                                                                                                    | First drawing                |           | 12.12.2012 |                   |                 |               |             |
| Changes | Issue                                                                                                                                                                                                | Changes                      |           | Date       | Drawn by          | Checked by      |               | Approved by |
| 1       | PART<br>EIGHT:                                                                                                                                                                                       | Do not scale<br>this drawing | Bolt/Stud | © ©        | ombo stud 🛛 🚫 Air | inlet           | Threaded hole |             |
|         | All rights of this document are the property of AKTAS A.S. It can not be<br>used copied, perpoduced, made available to any their gamp in whother part<br>without writting permission advantATAS A.S. |                              |           |            |                   | ORDER NO:121562 |               |             |
| P/      | ART NAME                                                                                                                                                                                             | 3727-01                      | P SERVIO  | CE ASSEN   | MBLY (AIRTE       | CH)             | 6             | 子 aktaş     |