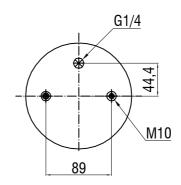

## TOP VIEW

## **BOTTOM VIEW**

Drawings are prepared for catalogue study.

| 1                                             |         |                                                                   |           |            |           |            |               |
|-----------------------------------------------|---------|-------------------------------------------------------------------|-----------|------------|-----------|------------|---------------|
| Changes -                                     |         |                                                                   |           |            |           |            |               |
|                                               | 0       | First drawing                                                     |           | 23.07.2003 |           |            |               |
|                                               | Issue   | Changes                                                           |           | Date       | Drawn by  | Checked by | Approved by   |
| PART<br>WEIGHT:                               |         | Do not scale<br>this drawing                                      | Bolt/Stud | <b>⊗</b> c | ombo stud | Air inlet  | Threaded hole |
| 1                                             | ,34 Kg. | All rights of this document are the property of AKTAS A.S. It can |           |            |           | ORDER NO   | 0: 122182     |
| PART NAME: 37003 P SERVICE ASSEMBLY (AIRTECH) |         |                                                                   |           |            |           |            | aktaş         |