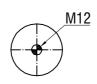

## **BOTTOM VIEW**

Drawings are prepared for catalogue study.

| 1                                             |         |                                                                   |           |            |           |            |               |
|-----------------------------------------------|---------|-------------------------------------------------------------------|-----------|------------|-----------|------------|---------------|
| Changes -                                     |         |                                                                   |           |            |           |            |               |
|                                               | 0       | First drawing                                                     |           | 23.07.2003 |           |            |               |
|                                               | Issue   | Changes                                                           |           | Date       | Drawn by  | Checked by | Approved by   |
| PART<br>WEIGHT:                               |         | Do not scale<br>this drawing                                      | Bolt/Stud | <b>⊗</b> c | ombo stud | Air inlet  | Threaded hole |
| 1                                             | ,34 Kg. | All rights of this document are the property of AKTAS A.S. It can |           |            |           | ORDER NO   | 0: 122182     |
| PART NAME: 37003 P SERVICE ASSEMBLY (AIRTECH) |         |                                                                   |           |            |           |            | aktaş         |