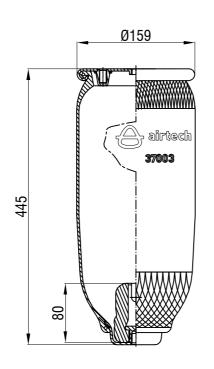

## **BOTTOM VIEW**

Drawings are prepared for catalogue study.

| 1                                             |         |                                                                   |           |            |           |            |               |
|-----------------------------------------------|---------|-------------------------------------------------------------------|-----------|------------|-----------|------------|---------------|
| Changes -                                     |         |                                                                   |           |            |           |            |               |
|                                               | 0       | First drawing                                                     |           | 23.07.2003 |           |            |               |
|                                               | Issue   | Changes                                                           |           | Date       | Drawn by  | Checked by | Approved by   |
| PART<br>WEIGHT:                               |         | Do not scale<br>this drawing                                      | Bolt/Stud | <b>⊗</b> c | ombo stud | Air inlet  | Threaded hole |
| 1                                             | ,34 Kg. | All rights of this document are the property of AKTAS A.S. It can |           |            |           | ORDER NO   | 0: 122182     |
| PART NAME: 37003 P SERVICE ASSEMBLY (AIRTECH) |         |                                                                   |           |            |           |            | aktaş         |