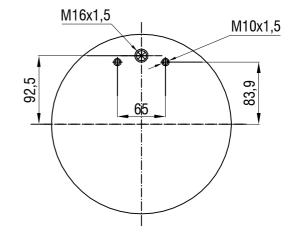

## Drawings are prepared for catalogue study.

| t       |                | _                                                                                                                                                                                             |           |                        |              |            |                 | _           |
|---------|----------------|-----------------------------------------------------------------------------------------------------------------------------------------------------------------------------------------------|-----------|------------------------|--------------|------------|-----------------|-------------|
| Changes | 0              | First drawing                                                                                                                                                                                 |           | 12.12.2012             |              |            |                 |             |
|         | Issue          | Changes                                                                                                                                                                                       |           | Date                   | Drawn by     | Checked by |                 | Approved by |
| · ·     | PART<br>FIGHT: | Do not scale<br>this drawing                                                                                                                                                                  | Bolt/Stud | Combo stud 🚫 Air inlet |              |            | Threaded hole   |             |
|         |                | Al rights of this document are the property of AKTAS A.S. It can not be<br>used copied, reproduced, made available axis hind pay in whole or part<br>without written permission of AKTAS A.S. |           |                        |              |            | ORDER NO:121062 |             |
| P/      | ART NAME       | 36311 P                                                                                                                                                                                       | SERVICE   | ASSEMB                 | Ily (Airtech | )          | 6               | 子 aktaş     |