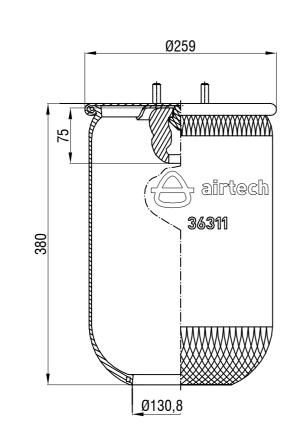

## Drawings are prepared for catalogue study.

| t       |                | _                                                                                                                                                                                             |           |                        |              |            |                 | _           |
|---------|----------------|-----------------------------------------------------------------------------------------------------------------------------------------------------------------------------------------------|-----------|------------------------|--------------|------------|-----------------|-------------|
| Changes | 0              | First drawing                                                                                                                                                                                 |           | 12.12.2012             |              |            |                 |             |
|         | Issue          | Changes                                                                                                                                                                                       |           | Date                   | Drawn by     | Checked by |                 | Approved by |
| · ·     | PART<br>FIGHT: | Do not scale<br>this drawing                                                                                                                                                                  | Bolt/Stud | Combo stud 🚫 Air inlet |              |            | Threaded hole   |             |
|         |                | Al rights of this document are the property of AKTAS A.S. It can not be<br>used copied, reproduced, made available axis hind pay in whole or part<br>without written permission of AKTAS A.S. |           |                        |              |            | ORDER NO:121062 |             |
| P/      | ART NAME       | 36311 P                                                                                                                                                                                       | SERVICE   | ASSEMB                 | Ily (Airtech | )          | 6               | 子 aktaş     |