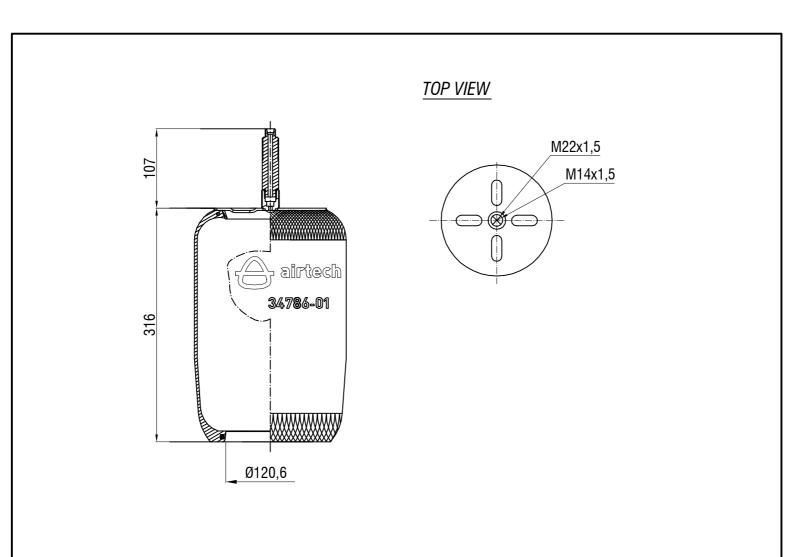

Drawings are prepared for catalogue study.

| t       |              | _                                                                                                                                                                                              |           |                          |          |            |               | _           |
|---------|--------------|------------------------------------------------------------------------------------------------------------------------------------------------------------------------------------------------|-----------|--------------------------|----------|------------|---------------|-------------|
| Changes | 0            | First drawing                                                                                                                                                                                  |           | 12.12.2012               |          |            |               |             |
|         | Issue        | Changes                                                                                                                                                                                        |           | Date                     | Drawn by | Checked by |               | Approved by |
| · ·     | ART<br>IGHT: | Do not scale<br>this drawing                                                                                                                                                                   | Bolt/Stud | Combo stud 🛛 🚫 Air inlet |          |            | Threaded hole |             |
| 1       |              | All rights of this document are the property of AKTAS A.S. it can not be<br>used copied reproduced, made available to any hird party in whole or part<br>without written purmission AKTAS A.S. |           |                          |          |            | ORDE          | R NO:121592 |
| P/      | ART NAME     | 34786-0                                                                                                                                                                                        | 1 P SERV  | ICE ASSEMBLY (AIRTECH)   |          |            | 合 aktaş       |             |