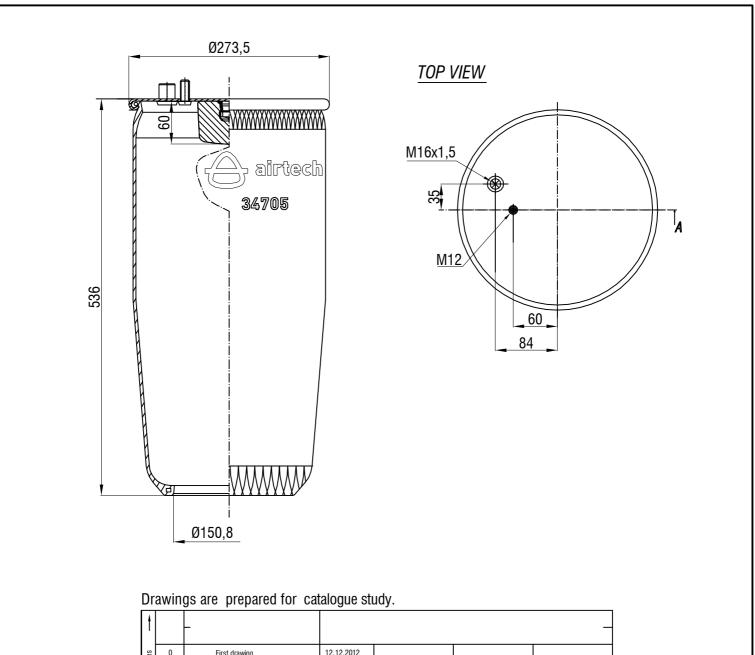

| ges             | 0                                             | First drawing                                                                                                                                                                                  |           | 12.12.2012 |           |     |            |                 |             |  |
|-----------------|-----------------------------------------------|------------------------------------------------------------------------------------------------------------------------------------------------------------------------------------------------|-----------|------------|-----------|-----|------------|-----------------|-------------|--|
| Changes         | Issue                                         | Changes                                                                                                                                                                                        |           | Date       | Drawn by  |     | Checked by |                 | Approved by |  |
| PART<br>WEIGHT: |                                               | Do not scale<br>this drawing                                                                                                                                                                   | Bolt/Stud | © ©        | ombo stud | Air | inlet      | Threaded hole   |             |  |
|                 | Kg.                                           | Al rights of this document are the property of AKTAS A.S. It can not be<br>used copied.reproduced.made available has nything party invited or part<br>without written permission of AKTAS A.S. |           |            |           |     |            | ORDER NO:123102 |             |  |
| P               | PART NAME: 34705 P SERVICE ASSEMBLY (AIRTECH) |                                                                                                                                                                                                |           |            |           |     |            | 合 aktaş         |             |  |