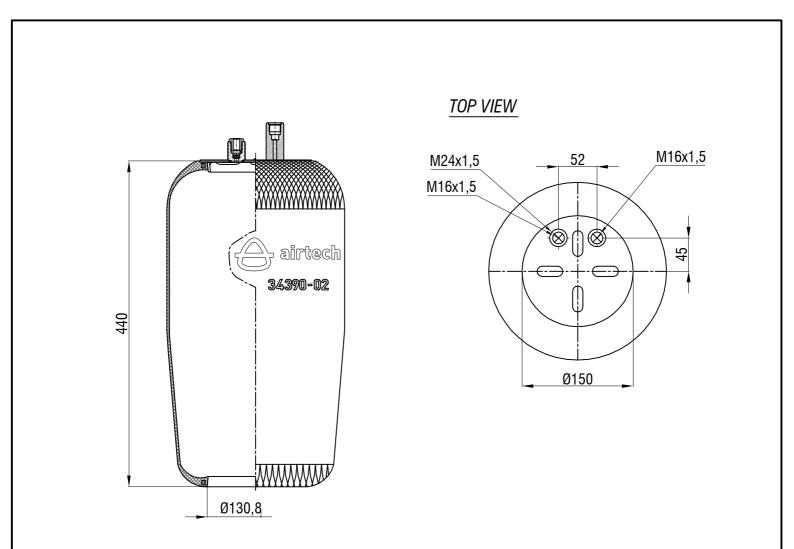

## Drawings are prepared for catalogue study.

| des -   |              | _                                                                                                                                                                                                |           |                        |          |         |                 | _           |
|---------|--------------|--------------------------------------------------------------------------------------------------------------------------------------------------------------------------------------------------|-----------|------------------------|----------|---------|-----------------|-------------|
|         | 0            | First drawing                                                                                                                                                                                    |           | 12.12.2012             |          |         |                 |             |
| Changes | Issue        | Changes                                                                                                                                                                                          |           | Date                   | Drawn by | Checked | by              | Approved by |
|         | ART<br>IGHT: | Do not scale<br>this drawing                                                                                                                                                                     | Bolt/Stud | Combo stud 🚫 Air inlet |          |         | Threaded hole   |             |
| Kg.     |              | Al rights of this document are the property of AKTAS A.S. It can not be<br>used copied, reproduced, mande a valiable to any third party in whate or part<br>without writem permission AKTAS A.S. |           |                        |          |         | ORDER NO:120722 |             |
| PA      | ART NAME     | 34390-02                                                                                                                                                                                         | 合 aktaş   |                        |          |         |                 |             |