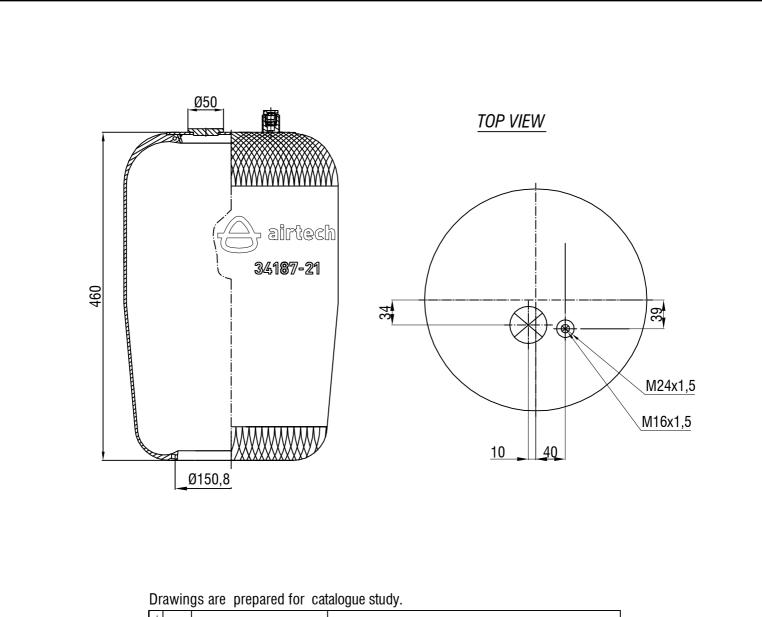

| t                                                |                | _                                                                                                                                                                                             |           |                          |          |         |                 | _           |
|--------------------------------------------------|----------------|-----------------------------------------------------------------------------------------------------------------------------------------------------------------------------------------------|-----------|--------------------------|----------|---------|-----------------|-------------|
| ges                                              | 0              | First drawing