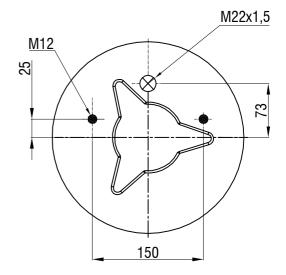

## TOP VIEW

## Drawings are prepared for catalogue study.

|                 |          |                                                                                                                                                                                                   |           |                 | ,         |                  |               |
|-----------------|----------|---------------------------------------------------------------------------------------------------------------------------------------------------------------------------------------------------|-----------|-----------------|-----------|------------------|---------------|
| 1               |          |                                                                                                                                                                                                   |           |                 |           |                  |               |
| Changes -       | a        | Plate was changed                                                                                                                                                                                 |           | 18.10.2010      |           |                  |               |
|                 | 0        | First drawing                                                                                                                                                                                     |           | 22.07.2003      |           |                  |               |
|                 | Issue    | Changes                                                                                                                                                                                           |           | Date            | Drawn by  | Checked by       | Approved by   |
| PART<br>WEIGHT: |          | Do not scale<br>this drawing                                                                                                                                                                      | Bolt/Stud | <b>⊗</b> c      | ombo stud | ) Air inlet      | Threaded hole |
| 1               | 3 Kg.    | All rights of this document are the property of AKTAS A.S. It can not be<br>used copied reproduced made available to any third party in whole or part<br>without written permission of AKTAS A.S. |           |                 |           | ORDER NO: 121642 |               |
| P/              | ART NAME | 34157 SEF                                                                                                                                                                                         | RVICE ASS | EMBLY (AIRTECH) |           | 合 aktaş          |               |