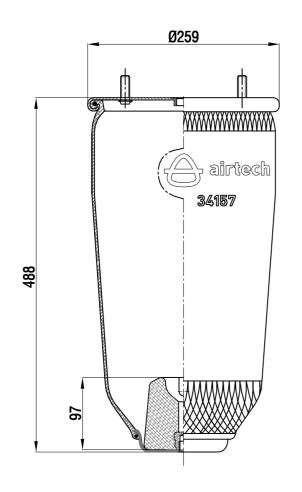

## Drawings are prepared for catalogue study.

|                 |          |                                                                                                                                                                                                   |           |                 | ,         |                  |               |
|-----------------|----------|---------------------------------------------------------------------------------------------------------------------------------------------------------------------------------------------------|-----------|-----------------|-----------|------------------|---------------|
| 1               |          |                                                                                                                                                                                                   |           |                 |           |                  |               |
| Changes -       | a        | Plate was changed                                                                                                                                                                                 |           | 18.10.2010      |           |                  |               |
|                 | 0        | First drawing                                                                                                                                                                                     |           | 22.07.2003      |           |                  |               |
|                 | Issue    | Changes                                                                                                                                                                                           |           | Date            | Drawn by  | Checked by       | Approved by   |
| PART<br>WEIGHT: |          | Do not scale<br>this drawing                                                                                                                                                                      | Bolt/Stud | <b>⊗</b> c      | ombo stud | ) Air inlet      | Threaded hole |
| 1               | 3 Kg.    | All rights of this document are the property of AKTAS A.S. It can not be<br>used copied reproduced made available to any third party in whole or part<br>without written permission of AKTAS A.S. |           |                 |           | ORDER NO: 121642 |               |
| P/              | ART NAME | 34157 SEF                                                                                                                                                                                         | RVICE ASS | EMBLY (AIRTECH) |           | 合 aktaş          |               |