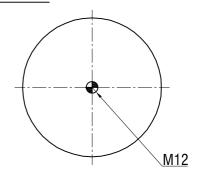

## **BOTTOM VIEW**

## Drawings are prepared for catalogue study.

|                 |          |                                                                                                                                                                                                   |           |                 | ,         |                  |               |
|-----------------|----------|---------------------------------------------------------------------------------------------------------------------------------------------------------------------------------------------------|-----------|-----------------|-----------|------------------|---------------|
| 1               |          |                                                                                                                                                                                                   |           |                 |           |                  |               |
| Changes -       | a        | Plate was changed                                                                                                                                                                                 |           | 18.10.2010      |           |                  |               |
|                 | 0        | First drawing                                                                                                                                                                                     |           | 22.07.2003      |           |                  |               |
|                 | Issue    | Changes                                                                                                                                                                                           |           | Date            | Drawn by  | Checked by       | Approved by   |
| PART<br>WEIGHT: |          | Do not scale<br>this drawing                                                                                                                                                                      | Bolt/Stud | <b>⊗</b> c      | ombo stud | ) Air inlet      | Threaded hole |
| 1               | 3 Kg.    | All rights of this document are the property of AKTAS A.S. It can not be<br>used copied reproduced made available to any third party in whole or part<br>without written permission of AKTAS A.S. |           |                 |           | ORDER NO: 121642 |               |
| P/              | ART NAME | 34157 SEF                                                                                                                                                                                         | RVICE ASS | EMBLY (AIRTECH) |           | 合 aktaş          |               |