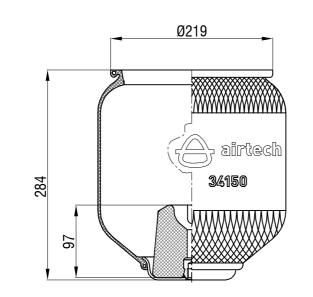

Drawings are prepared for catalogue study.

| Changes | _            | -                                                                                                                                                                                                 |           |                        |          |            |                 |             |
|---------|--------------|---------------------------------------------------------------------------------------------------------------------------------------------------------------------------------------------------|-----------|------------------------|----------|------------|-----------------|-------------|
|         | 0            | First drawing                                                                                                                                                                                     |           | 12.12.2012             |          |            |                 |             |
|         | Issue        | Changes                                                                                                                                                                                           |           | Date                   | Drawn by | Checked by |                 | Approved by |
|         | Part<br>Ght: | Do not scale<br>this drawing                                                                                                                                                                      | Bolt/Stud | Combo stud 🚫 Air inlet |          |            | Threaded hole   |             |
| Kg.     |              | A frights of this document are the property of AXTAS A.S. at can not be<br>used copied reproduced, made available to any third party in whole or part<br>without written permission of AXTAS A.S. |           |                        |          |            | ORDER NO:121122 |             |
| P       | Art name:    | 34150 T SERVICE ASSEMBLY (AIRTECH)                                                                                                                                                                |           |                        |          |            | 合 aktaş         |             |