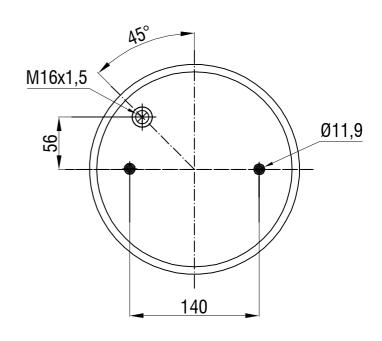

## TOP VIEW

Drawings are prepared for catalogue study.

| 4                                                    |       |                                                                                                                                                                                                     | ·         |            |           |                  |               |
|------------------------------------------------------|-------|-----------------------------------------------------------------------------------------------------------------------------------------------------------------------------------------------------|-----------|------------|-----------|------------------|---------------|
| Changes -                                            |       |                                                                                                                                                                                                     |           |            |           |                  |               |
|                                                      | 0     | First drawing                                                                                                                                                                                       |           | 08.06.2012 |           |                  |               |
|                                                      | Issue | Changes                                                                                                                                                                                             |           | Date       | Drawn by  | Checked by       | Approved by   |
| PART<br>WEIGHT:<br>4,080 Kg.                         |       | Do not scale<br>this drawing                                                                                                                                                                        | Bolt/Stud | <b>⊗</b> c | ombo stud | ) Air inlet      | Threaded hole |
|                                                      |       | Al rights of this document are the property of AKTAS A.S. it can not be<br>used copied reproduced, made available to any titled part had been also also<br>without written permission of AKTAS A.S. |           |            |           | ORDER NO: 121472 |               |
| PART NAME: 331242 P SERVICE ASSEMBLY (AIRTECH) aktas |       |                                                                                                                                                                                                     |           |            |           |                  | ktaş          |