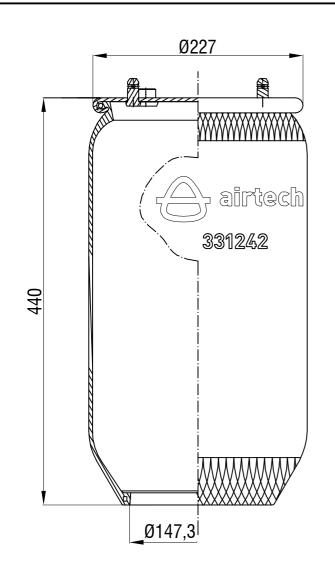

## TOP VIEW

Drawings are prepared for catalogue study.

| 4                                                    |       |                                                                                                                                                                                                     | ·         |            |           |                  |               |
|------------------------------------------------------|-------|-----------------------------------------------------------------------------------------------------------------------------------------------------------------------------------------------------|-----------|------------|-----------|------------------|---------------|
| Changes -                                            |       |                                                                                                                                                                                                     |           |            |           |                  |               |
|                                                      | 0     | First drawing                                                                                                                                                                                       |           | 08.06.2012 |           |                  |               |
|                                                      | Issue | Changes                                                                                                                                                                                             |           | Date       | Drawn by  | Checked by       | Approved by   |
| PART<br>WEIGHT:<br>4,080 Kg.                         |       | Do not scale<br>this drawing                                                                                                                                                                        | Bolt/Stud | <b>⊗</b> c | ombo stud | ) Air inlet      | Threaded hole |
|                                                      |       | Al rights of this document are the property of AKTAS A.S. it can not be<br>used copied reproduced, made available to any titled part had been also also<br>without written permission of AKTAS A.S. |           |            |           | ORDER NO: 121472 |               |
| PART NAME: 331242 P SERVICE ASSEMBLY (AIRTECH) aktas |       |                                                                                                                                                                                                     |           |            |           |                  | ktaş          |