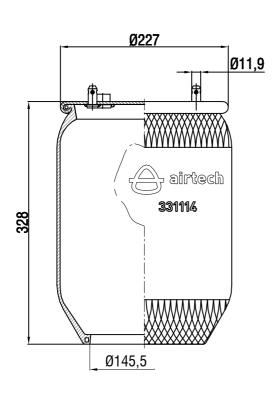

## TOP VIEW

Drawings are prepared for catalogue study.

| ł                                              |                |                                                                                                                                                                                                          |           |            |           |                  |               |
|------------------------------------------------|----------------|----------------------------------------------------------------------------------------------------------------------------------------------------------------------------------------------------------|-----------|------------|-----------|------------------|---------------|
| Changes -                                      |                |                                                                                                                                                                                                          |           |            |           |                  |               |
|                                                | 0              | First drawing                                                                                                                                                                                            |           | 28.09.2009 |           |                  |               |
|                                                | Issue          | Changes                                                                                                                                                                                                  |           | Date       | Drawn by  | Checked by       | Approved by   |
| 1 '                                            | PART<br>EIGHT: | Do not scale<br>this drawing                                                                                                                                                                             | Bolt/Stud | <b>⊗</b> c | ombo stud | ) Air inlet      | Threaded hole |
| '''                                            | 347 Kg.        | All rights of this depoundment are the property of AKTAS A.S. It can not be<br>used copied, accordinated, made a available to any third party whole or part<br>without vertical permission of AKTAS A.S. |           |            |           | ORDER NO: 123652 |               |
| PART NAME: 331114 B SERVICE ASSEMBLY (AIRTECH) |                |                                                                                                                                                                                                          |           |            |           |                  | aktaş         |