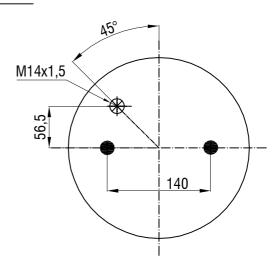

## TOP VIEW

Drawings are prepared for catalogue study.

| ł                                              |                |                                                                                                                                                                                                          |           |            |           |                  |               |
|------------------------------------------------|----------------|----------------------------------------------------------------------------------------------------------------------------------------------------------------------------------------------------------|-----------|------------|-----------|------------------|---------------|
| Changes -                                      |                |                                                                                                                                                                                                          |           |            |           |                  |               |
|                                                | 0              | First drawing                                                                                                                                                                                            |           | 28.09.2009 |           |                  |               |
|                                                | Issue          | Changes                                                                                                                                                                                                  |           | Date       | Drawn by  | Checked by       | Approved by   |
| 1 '                                            | PART<br>EIGHT: | Do not scale<br>this drawing                                                                                                                                                                             | Bolt/Stud | <b>⊗</b> c | ombo stud | ) Air inlet      | Threaded hole |
| '''                                            | 347 Kg.        | All rights of this depoundment are the property of AKTAS A.S. It can not be<br>used copied, accordinated, made a available to any third party whole or part<br>without vertical permission of AKTAS A.S. |           |            |           | ORDER NO: 123652 |               |
| PART NAME: 331114 B SERVICE ASSEMBLY (AIRTECH) |                |                                                                                                                                                                                                          |           |            |           |                  | aktaş         |