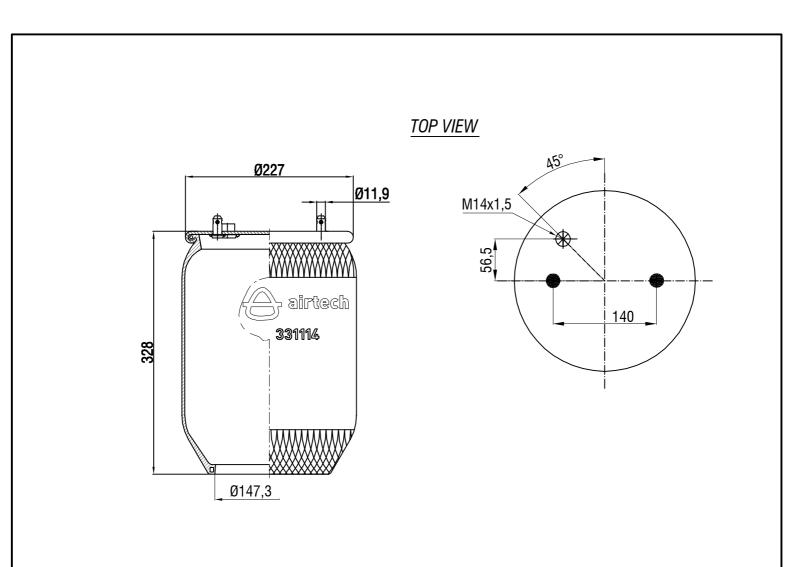

## Drawings are prepared for catalogue study.

| ł                      |          | _                                                                                                                                                                                               |           |            |                     |            |                 | _           |  |
|------------------------|----------|-------------------------------------------------------------------------------------------------------------------------------------------------------------------------------------------------|-----------|------------|---------------------|------------|-----------------|-------------|--|
| Changes                | 0        | First drawing                                                                                                                                                                                   |           | 12.12.2012 |                     |            |                 |             |  |
|                        | Issue    | Changes                                                                                                                                                                                         |           | Date       | Drawn by            | Checked by |                 | Approved by |  |
| PART<br>WEIGHT:<br>Kg. |          | Do not scale<br>this drawing                                                                                                                                                                    | Bolt/Stud | ()<br>()   | ombo stud 🛛 🚫 Air i | nlet       | Threaded hole   |             |  |
|                        |          | Af rights of this document are the property of AKTASA.S. It can not be<br>used copied, exproduced nume available as any fitting party in whole or part<br>without written permission dAKTASA.S. |           |            |                     |            | ORDER N0:123422 |             |  |
| P/                     | ART NAME | 331114                                                                                                                                                                                          | H)        | 合 aktaş    |                     |            |                 |             |  |