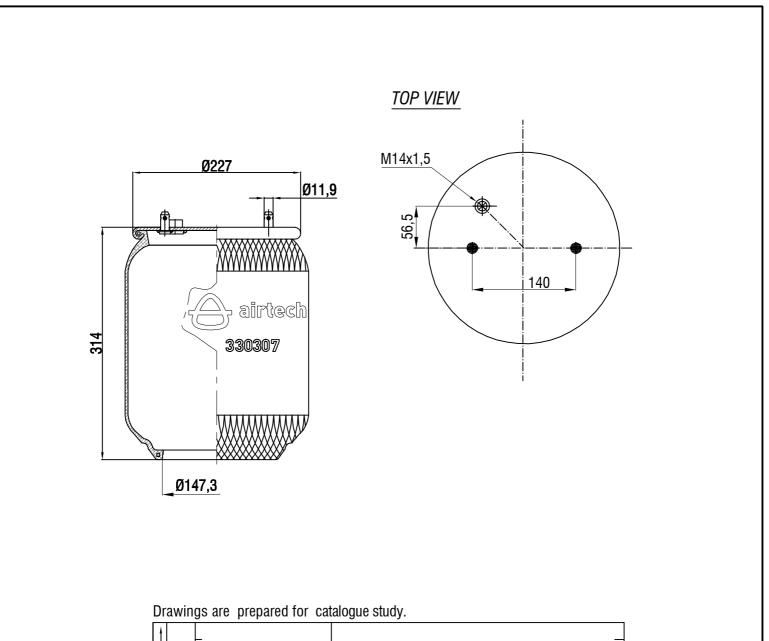

| 1       |                | _                                                                                                                                                                                            |           |                        |          |            |               | _           |
|---------|----------------|----------------------------------------------------------------------------------------------------------------------------------------------------------------------------------------------|-----------|------------------------|----------|------------|---------------|-------------|
| ges     | 0              | First drawing