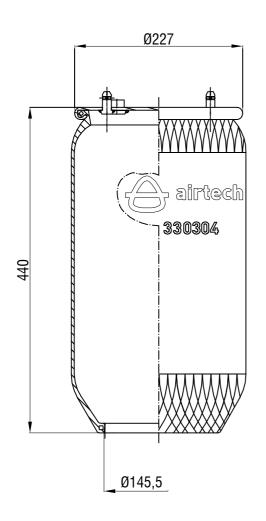

## Drawings are prepared for catalogue study.

| 2 tarmings are propared to catalogue stady. |                |                                                                                                                                                                                                   |           |                   |           |                    |               |
|---------------------------------------------|----------------|---------------------------------------------------------------------------------------------------------------------------------------------------------------------------------------------------|-----------|-------------------|-----------|--------------------|---------------|
| 4                                           |                |                                                                                                                                                                                                   |           |                   |           |                    |               |
| Changes -                                   |                |                                                                                                                                                                                                   |           |                   |           |                    |               |
|                                             | 0              | First drawing                                                                                                                                                                                     |           | 29.09.2009        |           |                    |               |
|                                             | Issue          | Changes                                                                                                                                                                                           |           | Date              | Drawn by  | Checked by         | Approved by   |
| 1 '                                         | PART<br>EIGHT: | Do not scale<br>this drawing                                                                                                                                                                      | Bolt/Stud | ⊗ c               | ombo stud | ) Air inlet        | Threaded hole |
| 1                                           | 825 Kg.        | Al rights of this document are the property of AKT/S A.S. It can not be<br>used copied, eproduced, made available to any third party in whole or part<br>without written permission of AKT/S A.S. |           |                   |           | ORDER NO: 123672   |               |
| P/                                          | art name       | 330304 B S                                                                                                                                                                                        | SERVICE A | SSEMBLY (AIRTECH) |           | <del>A</del> aktaş |               |