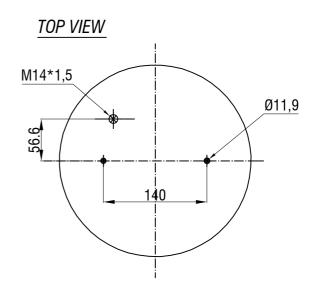

## Drawings are prepared for catalogue study.

| 2 tarmings are propared to catalogue stady. |                |                                                                                                                                                                                                   |           |                   |           |                    |               |
|---------------------------------------------|----------------|---------------------------------------------------------------------------------------------------------------------------------------------------------------------------------------------------|-----------|-------------------|-----------|--------------------|---------------|
| 4                                           |                |                                                                                                                                                                                                   |           |                   |           |                    |               |
| Changes -                                   |                |                                                                                                                                                                                                   |           |                   |           |                    |               |
|                                             | 0              | First drawing                                                                                                                                                                                     |           | 29.09.2009        |           |                    |               |
|                                             | Issue          | Changes                                                                                                                                                                                           |           | Date              | Drawn by  | Checked by         | Approved by   |
| 1 '                                         | PART<br>EIGHT: | Do not scale<br>this drawing                                                                                                                                                                      | Bolt/Stud | ⊗ c               | ombo stud | ) Air inlet        | Threaded hole |
| 1                                           | 825 Kg.        | Al rights of this document are the property of AKT/S A.S. It can not be<br>used copied, eproduced, made available to any third party in whole or part<br>without written permission of AKT/S A.S. |           |                   |           | ORDER NO: 123672   |               |
| P/                                          | art name       | 330304 B S                                                                                                                                                                                        | SERVICE A | SSEMBLY (AIRTECH) |           | <del>A</del> aktaş |               |