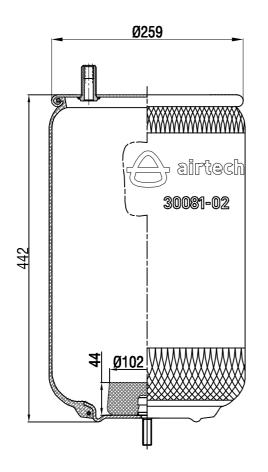

TOP VIEW

BOTTOM VIEW

Drawings are prepared for catalogue study.

| Changes                                          |       | _                                                                                                                                                                                              |           |            |                   |         |                 | _           |  |
|--------------------------------------------------|-------|------------------------------------------------------------------------------------------------------------------------------------------------------------------------------------------------|-----------|------------|-------------------|---------|-----------------|-------------|--|
|                                                  | 0     | First drawing                                                                                                                                                                                  |           | 12.12.2012 |                   |         |                 |             |  |
|                                                  | Issue | Changes                                                                                                                                                                                        |           | Date       | Drawn by          | Checked | by              | Approved by |  |
| PART<br>WEIGHT:                                  |       | Do not scale<br>this drawing                                                                                                                                                                   | Bolt/Stud | © ©        | ombo stud 🛛 🚫 Air | inlet   | Threaded hole   |             |  |
|                                                  | Kg.   | Al rights of this document are the property of AKTAS A.S. It can not be<br>used copied, reproduced, made available sony their party in whole or part<br>without written permission dAKTAS A.S. |           |            |                   |         | ORDER NO:122052 |             |  |
| PART NAME: 30081-02 P SERVICE ASSEMBLY (AIRTECH) |       |                                                                                                                                                                                                |           |            |                   |         |                 | 子 aktaş     |  |