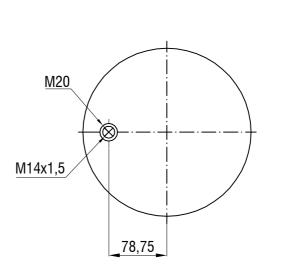

TOP VIEW

BOTTOM VIEW

Drawings are prepared for catalogue study.

| Changes                                          |       | _                                                                                                                                                                                              |           |            |                   |         |                 | _           |  |
|--------------------------------------------------|-------|------------------------------------------------------------------------------------------------------------------------------------------------------------------------------------------------|-----------|------------|-------------------|---------|-----------------|-------------|--|
|                                                  | 0     | First drawing                                                                                                                                                                                  |           | 12.12.2012 |                   |         |                 |             |  |
|                                                  | Issue | Changes                                                                                                                                                                                        |           | Date       | Drawn by          | Checked | by              | Approved by |  |
| PART<br>WEIGHT:                                  |       | Do not scale<br>this drawing                                                                                                                                                                   | Bolt/Stud | © ©        | ombo stud 🛛 🚫 Air | inlet   | Threaded hole   |             |  |
|                                                  | Kg.   | Al rights of this document are the property of AKTAS A.S. It can not be<br>used copied, reproduced, made available sony their party in whole or part<br>without written permission dAKTAS A.S. |           |            |                   |         | ORDER NO:122052 |             |  |
| PART NAME: 30081-02 P SERVICE ASSEMBLY (AIRTECH) |       |                                                                                                                                                                                                |           |            |                   |         |                 | 子 aktaş     |  |