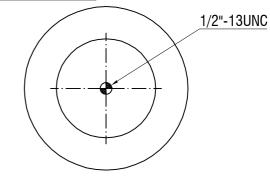

TOP VIEW

BOTTOM VIEW

Drawings are prepared for catalogue study.

| Changes                                          |       | _                                                                                                                                                                                              |           |            |                   |         |                 | _           |  |
|--------------------------------------------------|-------|------------------------------------------------------------------------------------------------------------------------------------------------------------------------------------------------|-----------|------------|-------------------|---------|-----------------|-------------|--|
|                                                  | 0     | First drawing                                                                                                                                                                                  |           | 12.12.2012 |                   |         |                 |             |  |
|                                                  | Issue | Changes                                                                                                                                                                                        |           | Date       | Drawn by          | Checked | by              | Approved by |  |
| PART<br>WEIGHT:                                  |       | Do not scale<br>this drawing                                                                                                                                                                   | Bolt/Stud | © ©        | ombo stud 🛛 🚫 Air | inlet   | Threaded hole   |             |  |
|                                                  | Kg.   | Al rights of this document are the property of AKTAS A.S. It can not be<br>used copied, reproduced, made available sony their party in whole or part<br>without written permission dAKTAS A.S. |           |            |                   |         | ORDER NO:122052 |             |  |
| PART NAME: 30081-02 P SERVICE ASSEMBLY (AIRTECH) |       |                                                                                                                                                                                                |           |            |                   |         |                 | 子 aktaş     |  |