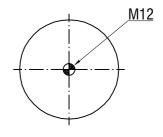

## **BOTTOM VIEW**

Drawings are prepared for catalogue study.

| Changes                                       |       | _                                                                                                                                                                                                    |           |            |               |                 |               | _           |  |
|-----------------------------------------------|-------|------------------------------------------------------------------------------------------------------------------------------------------------------------------------------------------------------|-----------|------------|---------------|-----------------|---------------|-------------|--|
|                                               | 0     | First drawing                                                                                                                                                                                        |           | 12.12.2012 |               |                 |               |             |  |
|                                               | Issue | Changes                                                                                                                                                                                              |           | Date       | Drawn by      | Checked by      |               | Approved by |  |
| PART<br>WEIGHT:<br>Kg.                        |       | Do not scale<br>this drawing                                                                                                                                                                         | Bolt/Stud | <b>⊗</b> c | ombo stud Air | inlet           | Threaded hole |             |  |
|                                               |       | All rights of this document are the property of AXTAS A.S. it can not be<br>used copied, reproduced, and se available is say thip draph in whole or part<br>without written permission of AXTAS A.S. |           |            |               | ORDER NO:121482 |               |             |  |
| PART NAME: 30081 P SERVICE ASSEMBLY (AIRTECH) |       |                                                                                                                                                                                                      |           |            |               |                 |               | aktaş       |  |