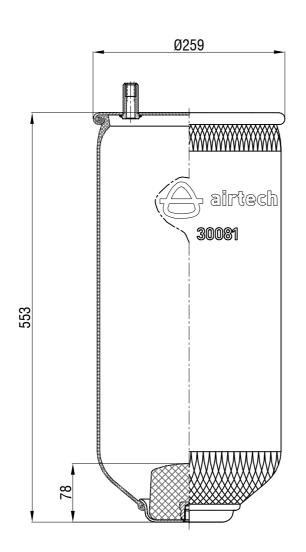

## **BOTTOM VIEW**

Drawings are prepared for catalogue study.

| Changes                                       |       | _                                                                                                                                                                                                    |           |            |               |                 |               | _           |  |
|-----------------------------------------------|-------|------------------------------------------------------------------------------------------------------------------------------------------------------------------------------------------------------|-----------|------------|---------------|-----------------|---------------|-------------|--|
|                                               | 0     | First drawing                                                                                                                                                                                        |           | 12.12.2012 |               |                 |               |             |  |
|                                               | Issue | Changes                                                                                                                                                                                              |           | Date       | Drawn by      | Checked by      |               | Approved by |  |
| PART<br>WEIGHT:<br>Kg.                        |       | Do not scale<br>this drawing                                                                                                                                                                         | Bolt/Stud | <b>⊗</b> c | ombo stud Air | inlet           | Threaded hole |             |  |
|                                               |       | All rights of this document are the property of AXTAS A.S. it can not be<br>used copied, reproduced, and se available is say thip draph in whole or part<br>without written permission of AXTAS A.S. |           |            |               | ORDER NO:121482 |               |             |  |
| PART NAME: 30081 P SERVICE ASSEMBLY (AIRTECH) |       |                                                                                                                                                                                                      |           |            |               |                 |               | aktaş       |  |