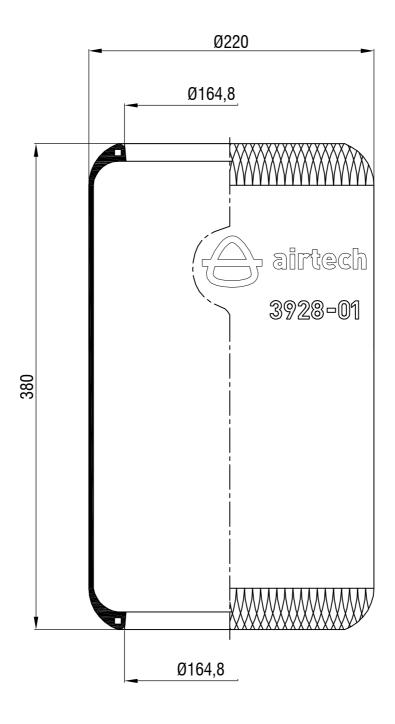

Drawings are prepared for catalogue study.

| Diawings are prepared for catalogue study. |            |                                                                                                                                                                                               |           |            |                 |            |                 |                    |
|--------------------------------------------|------------|-----------------------------------------------------------------------------------------------------------------------------------------------------------------------------------------------|-----------|------------|-----------------|------------|-----------------|--------------------|
| t                                          |            | -                                                                                                                                                                                             |           |            |                 |            |                 | _                  |
| des                                        | 0<br>Issue | First drawing                                                                                                                                                                                 |           | 12.12.2012 |                 |            |                 |                    |
| Char                                       | Issue      | Changes                                                                                                                                                                                       |           | Date       | Drawn by        | oy Checked |                 | Approved by        |
| PART<br>WEIGHT:                            |            | Do not scale<br>this drawing                                                                                                                                                                  | Bolt/Stud | <b>⊗</b> c | ombo stud 🚫 Air | inlet      | Threaded hole   |                    |
| Kg.                                        |            | Al rights of this document as the property of AKTAS A.S. Ice not be<br>used copied appointured, made a walkide to any third pany in whole or part<br>without written permission or AKTAS A.S. |           |            |                 |            | ORDER NO:111692 |                    |
| PART NAME: 3928-01 DIAPHRAGM (AIRTECH)     |            |                                                                                                                                                                                               |           |            |                 |            |                 | <del>}</del> aktaş |