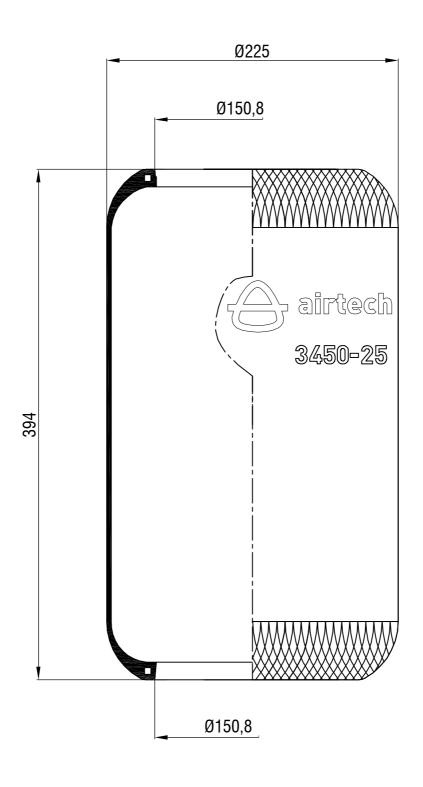

Drawings are prepared for catalogue study.

| Diawings are prepared for catalogue study. |          |                                                                                                                                                                                                    |           |            |                 |           |                 |             |
|--------------------------------------------|----------|----------------------------------------------------------------------------------------------------------------------------------------------------------------------------------------------------|-----------|------------|-----------------|-----------|-----------------|-------------|
| I                                          |          | _                                                                                                                                                                                                  |           |            |                 |           |                 | _           |
| Changes                                    | 0        | First drawing                                                                                                                                                                                      |           | 12.12.2012 |                 |           |                 |             |
| Char                                       | Issue    | Changes                                                                                                                                                                                            |           | Date       | Drawn by        | Checked t | ру              | Approved by |
| PART<br>WEIGHT:                            |          | Do not scale<br>this drawing                                                                                                                                                                       | Bolt/Stud | ⊗ □        | ombo stud 🚫 Air | inlet     | Threaded hole   |             |
| Kg.                                        |          | Al rights of this document as the property of ARTAS A.S. It can not be<br>used capied-up-oducator, mucle available to any third party in whole or part<br>without written permission of ARTAS A.S. |           |            |                 |           | ORDER NO:110462 |             |
| P/                                         | ART NAME | 3450-                                                                                                                                                                                              | 6         | aktaş      |                 |           |                 |             |