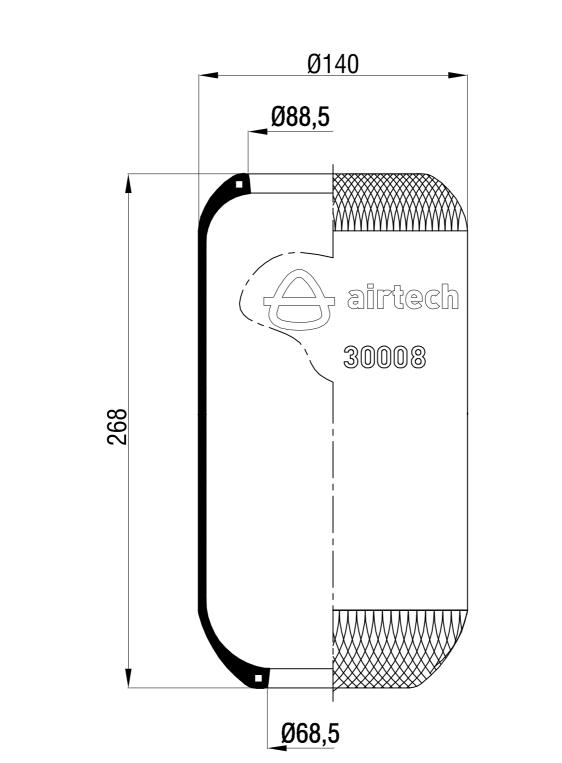

Drawings are prepared for catalogue study.

| ł       | -            | _                                                                                                                                                                                                   |           |                          |          |         |                  |             |
|---------|--------------|-----------------------------------------------------------------------------------------------------------------------------------------------------------------------------------------------------|-----------|--------------------------|----------|---------|------------------|-------------|
| Changes | 0            | First drawing                                                                                                                                                                                       |           | 12.12.2012               |          |         |                  |             |
| Char    | lssue        | Changes                                                                                                                                                                                             |           | Date                     | Drawn by | Checked | by               | Approved by |
|         | ART<br>IGHT: | Do not scale<br>this drawing                                                                                                                                                                        | Bolt/Stud | Combo stud 🛛 🚫 Air inlet |          |         | Threaded hole    |             |
| Kg.     |              | All rights of this document are the property of AKTAS A.S. It can not be<br>used copied, reproduced, made available to any third party in whole or part<br>without written permission of AKTAS A.S. |           |                          |          |         | ORDER NO: 111502 |             |
| PÆ      | ART NAME     | 30008 DIAPHRAGM (AIRTECH)                                                                                                                                                                           |           |                          |          | 合 aktaş |                  |             |