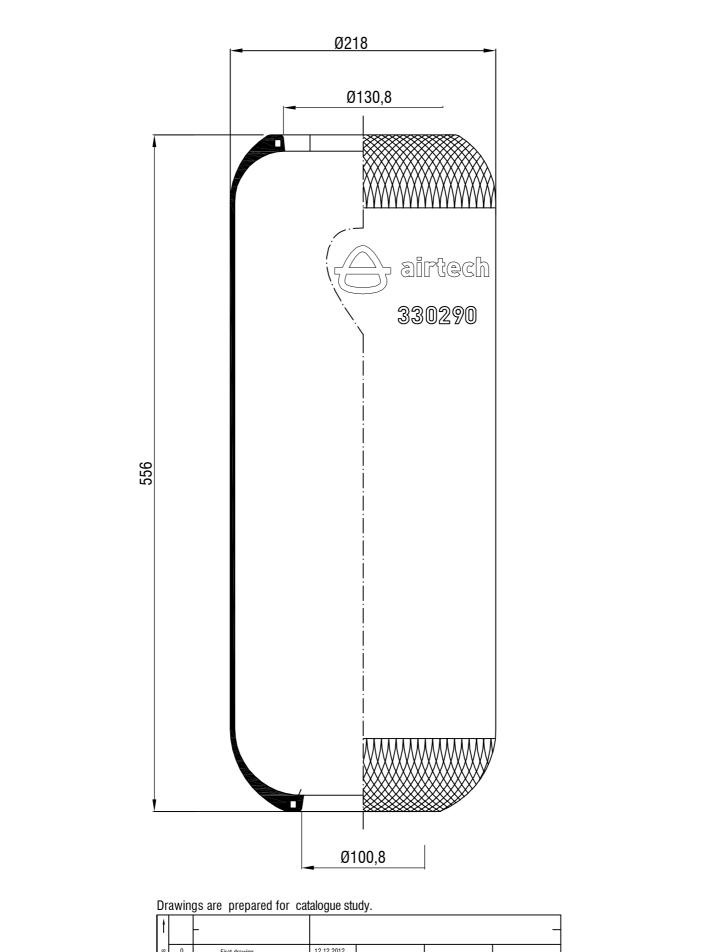

| P               | ART NAMI | 330290 DIAPHRAGM (AIRTECH)                                                                                                                                                                           |           |            |                 |           |         | 合 aktaş          |             |
|-----------------|----------|------------------------------------------------------------------------------------------------------------------------------------------------------------------------------------------------------|-----------|------------|-----------------|-----------|---------|------------------|-------------|
| Kg.             |          | All rights of this document are the property of AKTAS A.S. It can not be<br>used copied propodocost, made available to any thing party in whole or part<br>without writting particular of AKTAS A.S. |           |            |                 |           |         | ORDER NO: 110232 |             |
| PART<br>WEIGHT: |          | Do not scale<br>this drawing                                                                                                                                                                         | Bolt/Stud | © ©        | ombo stud       | Air inlet |         | Threaded hole    |             |
| Changes         | Issue    | Changes                                                                                                                                                                                              |           | Date       | Drawn by Checke |           | Checked | by               | Approved by |
|                 | 0        | First drawing                                                                                                                                                                                        |           | 12.12.2012 |                 |           |         |                  |             |
|                 |          |                                                                                                                                                                                                      |           |            |                 |           |         |                  |             |