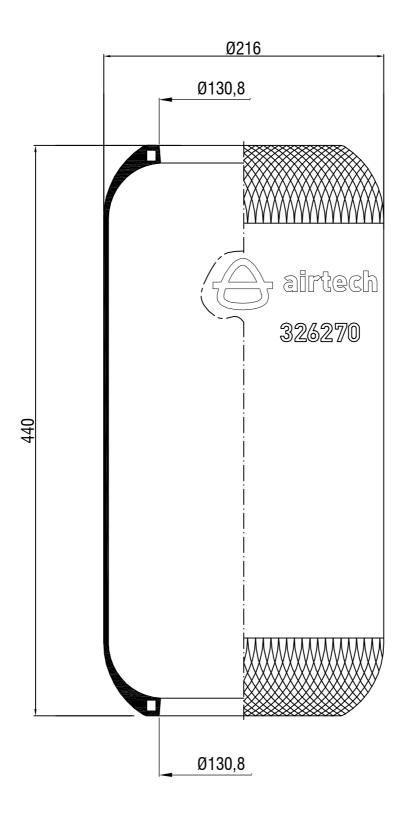

Drawings are prepared for catalogue study.

| Drawings are propared for stationary. |       |                                                                                                                                                                                                  |           |            |               |            |                 |             |
|---------------------------------------|-------|--------------------------------------------------------------------------------------------------------------------------------------------------------------------------------------------------|-----------|------------|---------------|------------|-----------------|-------------|
| t                                     |       | _                                                                                                                                                                                                |           |            |               |            |                 | _           |
| Changes                               | 0     | First drawing                                                                                                                                                                                    |           | 12.12.2012 |               |            |                 |             |
|                                       | Issue | Changes                                                                                                                                                                                          |           | Date       | Drawn by      | Checked by |                 | Approved by |
| PART<br>WEIGHT:                       |       | Do not scale<br>this drawing                                                                                                                                                                     | Bolt/Stud | <b>⊗</b> ¢ | ombo stud Air | inlet      | Threaded hole   |             |
|                                       | Kg.   | All rights of this document we the property of AKTAS A.S. it can not be<br>used opiniz, producted, made available but any third party in whole or past<br>whence unitem primission of AKTAS A.S. |           |            |               |            | ORDER NO:110252 |             |
| PART NAME: 326270 DIAPHRAGM (AIRTECH) |       |                                                                                                                                                                                                  |           |            |               |            |                 | 3 aktaş     |