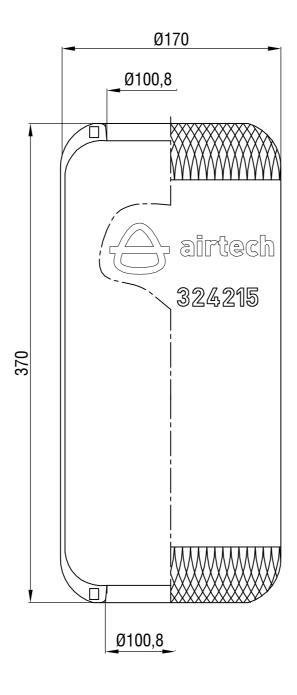

Drawings are prepared for catalogue study.

| Brawnings and propared for datalogue stady. |          |                                                                                                                                                                                               |           |            |                 |         |                 |                |
|---------------------------------------------|----------|-----------------------------------------------------------------------------------------------------------------------------------------------------------------------------------------------|-----------|------------|-----------------|---------|-----------------|----------------|
| Changes                                     |          | _                                                                                                                                                                                             |           |            |                 |         |                 | _              |
|                                             | 0        | First drawing                                                                                                                                                                                 |           | 12.12.2012 |                 |         |                 |                |
|                                             | Issue    | Changes                                                                                                                                                                                       |           | Date       | Drawn by        | Checked | by              | Approved by    |
| PART<br>WEIGHT:                             |          | Do not scale<br>this drawing                                                                                                                                                                  | Bolt/Stud | <b>⊗</b> c | ombo stud 🚫 Air | inlet   | Threaded hole   |                |
| l                                           | Kg.      | Al rights of this document as the property of AKTAS A.S. Ice net by<br>used copied repoduced, made evaluable its any third party in whole or part<br>without written permission or AKTAS A.S. |           |            |                 |         | ORDER NO:110672 |                |
| P/                                          | ART NAME | 3242 <sup>-</sup>                                                                                                                                                                             | 15 DIAPHR | AGM (Alf   | RTECH)          |         | 4               | <b>}</b> aktaş |