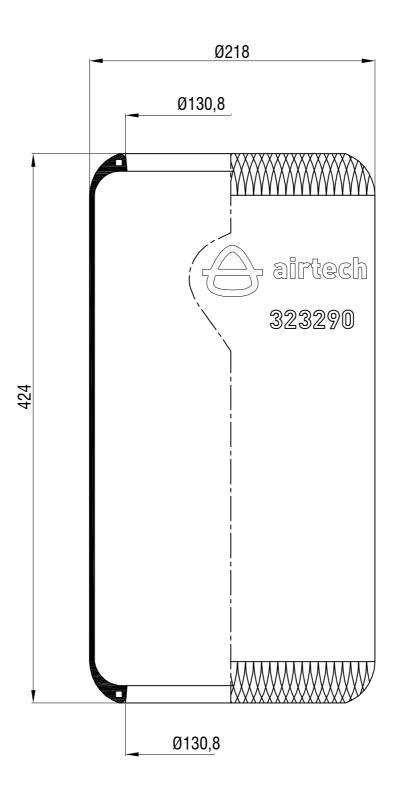

## Drawings are prepared for catalogue study.

| Changes                               |       | -                                                                                                                                                                                              |           |            |                     |            |                 | _           |  |
|---------------------------------------|-------|------------------------------------------------------------------------------------------------------------------------------------------------------------------------------------------------|-----------|------------|---------------------|------------|-----------------|-------------|--|
|                                       | 0     | First drawing                                                                                                                                                                                  |           | 12.12.2012 |                     |            |                 |             |  |
|                                       | Issue | Changes                                                                                                                                                                                        |           | Date       | Drawn by            | Checked by |                 | Approved by |  |
| PART<br>WEIGHT:                       |       | Do not scale<br>this drawing                                                                                                                                                                   | Bolt/Stud | © ©        | ombo stud 🛛 🚫 Air i | inlet      | Threaded hole   |             |  |
|                                       |       | All rights of this document and the purportey of AKTASAS. Is can not be<br>used copied approduced, musie available to any third pany in whole or part<br>without within permission of AKTASAS. |           |            |                     |            | ORDER N0:111382 |             |  |
| PART NAME: 323290 DIAPHRAGM (AIRTECH) |       |                                                                                                                                                                                                |           |            |                     |            |                 | 子 aktaş     |  |