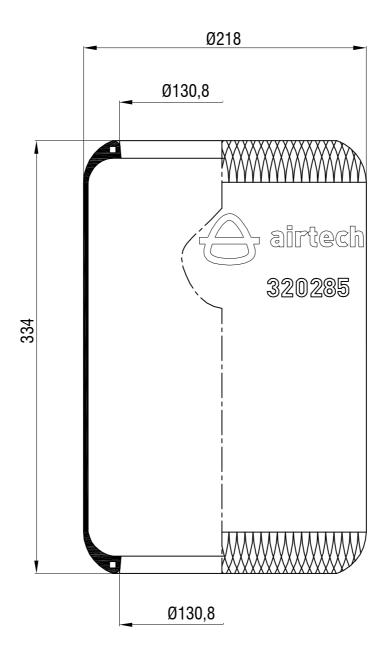

## Drawings are prepared for catalogue study.

| blawings are propared for catalogue study. |       |                                                                                                                                                                                                   |           |            |                 |                 |                    |  |
|--------------------------------------------|-------|---------------------------------------------------------------------------------------------------------------------------------------------------------------------------------------------------|-----------|------------|-----------------|-----------------|--------------------|--|
| t                                          |       |                                                                                                                                                                                                   |           |            |                 |                 | _                  |  |
| sabi                                       | 0     | First drawing                                                                                                                                                                                     |           | 12.12.2012 |                 |                 |                    |  |
| Changes                                    | Issue | Changes                                                                                                                                                                                           |           | Date       | Drawn by        | Checked b       | by Approved by     |  |
| PART<br>WEIGHT:<br>Kg.                     |       | Do not scale<br>this drawing                                                                                                                                                                      | Bolt/Stud | <b>⊗</b> c | ombo stud 🚫 Air | inlet           | Threaded hole      |  |
|                                            |       | All rights of this document are the property of AXTAS A.S. it can not be<br>used opject reportance made available to any third party in whole or part<br>without written permission of AXTAS A.S. |           |            |                 | ORDER NO:111342 |                    |  |
| PART NAME: 320285 DIAPHRAGM (AIRTECH)      |       |                                                                                                                                                                                                   |           |            |                 |                 | <del>A</del> aktaş |  |