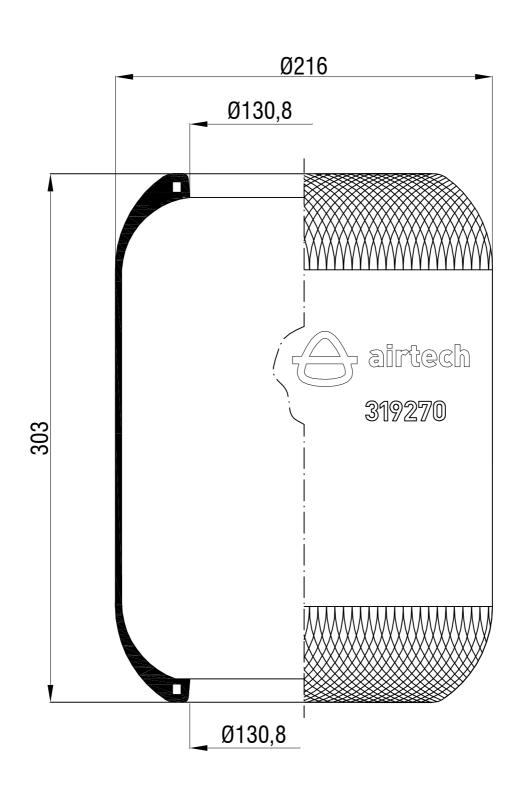

## Drawings are prepared for catalogue study.

| Changes                 |          | _                                                                                                                                                                                           |           |                       |                  |            | _             |
|-------------------------|----------|---------------------------------------------------------------------------------------------------------------------------------------------------------------------------------------------|-----------|-----------------------|------------------|------------|---------------|
|                         | 0        | First drawing                                                                                                                                                                               |           | 30.09.2006            |                  |            |               |
|                         | Issue    | Changes                                                                                                                                                                                     |           | Date                  | Drawn by         | Checked by | Approved by   |
| PART<br>WEIGHT:<br>0 Kg |          | Do not scale<br>this drawing                                                                                                                                                                | Bolt/Stud | <b>(</b> )            | ombo stud        | Air inlet  | Threaded hole |
|                         |          | All rights of this document are the property of AKTAS A.S. If can not be<br>used onjed propricised marke available to any third party in whole or part<br>whole write premission of AKTASAS |           |                       | ORDER NO: 111572 |            |               |
| P/                      | art name | 319270                                                                                                                                                                                      | ) DIAPHRA | AGM (AIR <sup>-</sup> | TECH)            | <i>E</i>   | aktaş         |