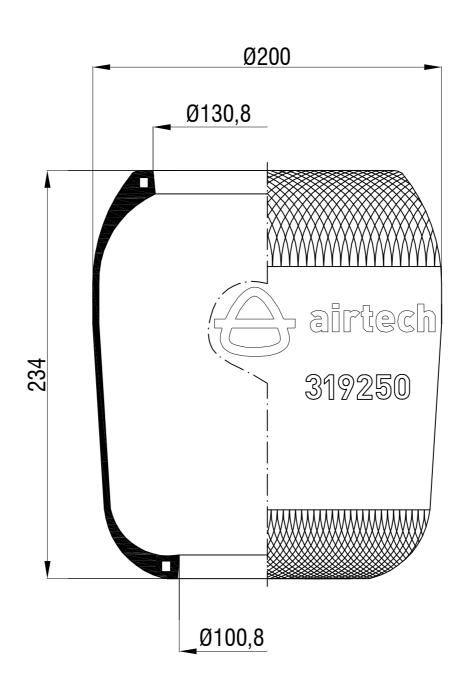

## Drawings are prepared for catalogue study.

| ł                      |          |                                                                                                                                                                                                     |           |            |                     |            |                  |             |  |
|------------------------|----------|-----------------------------------------------------------------------------------------------------------------------------------------------------------------------------------------------------|-----------|------------|---------------------|------------|------------------|-------------|--|
|                        |          |                                                                                                                                                                                                     |           |            |                     |            |                  |             |  |
| Changes                | 0        | First drawing                                                                                                                                                                                       |           | 12.12.2012 |                     |            |                  |             |  |
|                        | Issue    | Changes                                                                                                                                                                                             |           | Date       | Drawn by            | Checked by |                  | Approved by |  |
| PART<br>WEIGHT:<br>Kg. |          | Do not scale<br>this drawing                                                                                                                                                                        | Bolt/Stud | © c        | ombo stud 🛛 🚫 Air i | inlet      | Threaded hole    |             |  |
|                        |          | All rights of this document are the property of AKTAS A.S. It can not be<br>used copied, reproduced, made available to any third party in whole or part<br>without written permission of AKTAS A.S. |           |            |                     |            | ORDER NO: 111592 |             |  |
| P/                     | Art name | 31928                                                                                                                                                                                               | 50 DIAPHR | agm (Aif   | RTECH)              |            | e                | aktaş       |  |