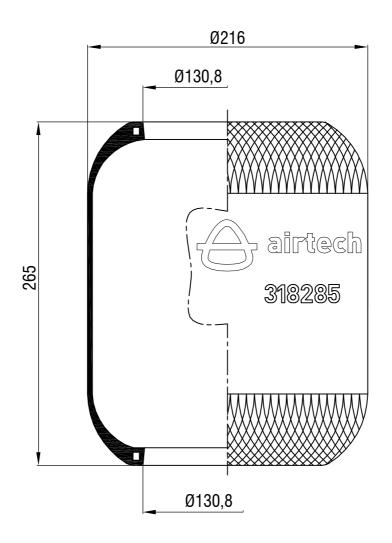

## Drawings are prepared for catalogue study.

| t                                     |       | _                                                                                                                                                                                                 |           |            |                     |            |                 |             |
|---------------------------------------|-------|---------------------------------------------------------------------------------------------------------------------------------------------------------------------------------------------------|-----------|------------|---------------------|------------|-----------------|-------------|
| Changes                               | 0     | First drawing                                                                                                                                                                                     |           | 12.12.2012 |                     |            |                 |             |
| Char                                  | Issue | Changes                                                                                                                                                                                           |           | Date       | Drawn by            | Checked by |                 | Approved by |
| PART<br>WEIGHT:                       |       | Do not scale<br>this drawing                                                                                                                                                                      | Bolt/Stud | <b>©</b> 0 | ombo stud 🛛 🚫 Air i | nlet       | Threaded hole   |             |
| 1                                     | Kg.   | All rights of this document are the property of ART/SF A.5. It can not be<br>used optical, spondorce, much available to any third party in whole or part<br>whole witten parmission of ART/SFA.5. |           |            |                     |            | ORDER NO:110032 |             |
| PART NAME: 318285 DIAPHRAGM (AIRTECH) |       |                                                                                                                                                                                                   |           |            |                     |            |                 | - aktaş     |