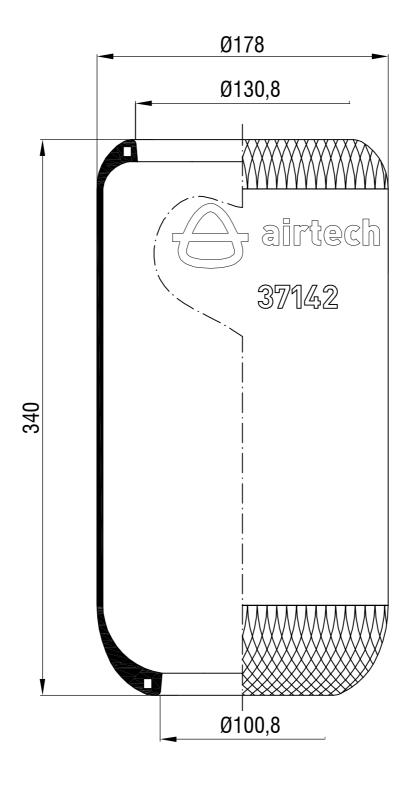

Drawings are prepared for catalogue study.

| brawings are propared for catalogue stady. |            |                                                                                                                                                                                                                                                                                                                                                                                                                                                                                                                                                                                                                                                                                                                                                                                                                                                                                                                                                                                                                                                                                                                                                                                                                                                                                                                                                                                                                                                                                                                                                                                                                                                                                                                                                                                                                                                                                                                                                                                                                                                                                                                                      |           |                |                |            |                 |             |
|--------------------------------------------|------------|--------------------------------------------------------------------------------------------------------------------------------------------------------------------------------------------------------------------------------------------------------------------------------------------------------------------------------------------------------------------------------------------------------------------------------------------------------------------------------------------------------------------------------------------------------------------------------------------------------------------------------------------------------------------------------------------------------------------------------------------------------------------------------------------------------------------------------------------------------------------------------------------------------------------------------------------------------------------------------------------------------------------------------------------------------------------------------------------------------------------------------------------------------------------------------------------------------------------------------------------------------------------------------------------------------------------------------------------------------------------------------------------------------------------------------------------------------------------------------------------------------------------------------------------------------------------------------------------------------------------------------------------------------------------------------------------------------------------------------------------------------------------------------------------------------------------------------------------------------------------------------------------------------------------------------------------------------------------------------------------------------------------------------------------------------------------------------------------------------------------------------------|-----------|----------------|----------------|------------|-----------------|-------------|
| t                                          | -          |                                                                                                                                                                                                                                                                                                                                                                                                                                                                                                                                                                                                                                                                                                                                                                                                                                                                                                                                                                                                                                                                                                                                                                                                                                                                                                                                                                                                                                                                                                                                                                                                                                                                                                                                                                                                                                                                                                                                                                                                                                                                                                                                      |           |                |                |            |                 | _           |
| ges                                        | 0          | First drawing                                                                                                                                                                                                                                                                                                                                                                                                                                                                                                                                                                                                                                                                                                                                                                                                                                                                                                                                                                                                                                                                                                                                                                                                                                                                                                                                                                                                                                                                                                                                                                                                                                                                                                                                                                                                                                                                                                                                                                                                                                                                                                                        |           | 12.12.2012     |                |            |                 |             |
| Char                                       | 0<br>Issue | Changes                                                                                                                                                                                                                                                                                                                                                                                                                                                                                                                                                                                                                                                                                                                                                                                                                                                                                                                                                                                                                                                                                                                                                                                                                                                                                                                                                                                                                                                                                                                                                                                                                                                                                                                                                                                                                                                                                                                                                                                                                                                                                                                              |           | Date           | Drawn by       | Checked by |                 | Approved by |
| PART<br>WEIGHT:<br>Kg.                     |            | Do not scale<br>this drawing                                                                                                                                                                                                                                                                                                                                                                                                                                                                                                                                                                                                                                                                                                                                                                                                                                                                                                                                                                                                                                                                                                                                                                                                                                                                                                                                                                                                                                                                                                                                                                                                                                                                                                                                                                                                                                                                                                                                                                                                                                                                                                         | Bolt/Stud | <b>⊗</b> c     | ombo stud 🚫 Ai | r inlet    | Threaded hole   |             |
|                                            |            | All rights of this document are the property of AXTAS A.S. It can not be<br>used original produce/amails walkible to any third party in whole or part<br>without written permission AMTAS A.S.<br>Who will be a served or a server of the action of th |           |                |                |            | ORDER NO:110112 |             |
| P                                          | ART NAME   | 37142                                                                                                                                                                                                                                                                                                                                                                                                                                                                                                                                                                                                                                                                                                                                                                                                                                                                                                                                                                                                                                                                                                                                                                                                                                                                                                                                                                                                                                                                                                                                                                                                                                                                                                                                                                                                                                                                                                                                                                                                                                                                                                                                | 4         | <b>-</b> aktaş |                |            |                 |             |